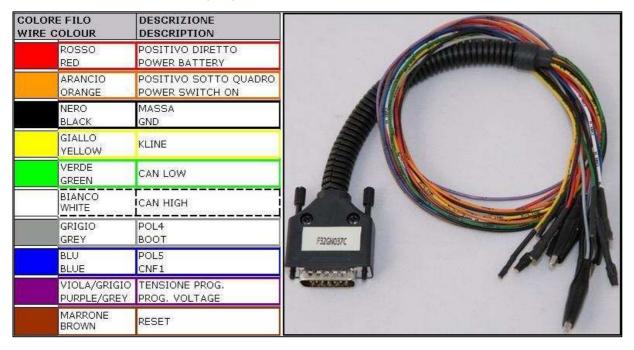

#### **DIRECT CONNECTION**

In order to connect to the ECU use the cable F32GN037C/D. Make sure that the POWER led (red) on Trasdata is ON.

### **DIRECT CONNECTION CNF1**

Connect the BLUE wire of the cable F32GN037C/D as described here below:

| COLORE FILO<br>WIRE COLOUR | DESCRIZIONE<br>DESCRIPTION |  |
|----------------------------|----------------------------|--|
| BLU<br>BLUE                | CNF1                       |  |