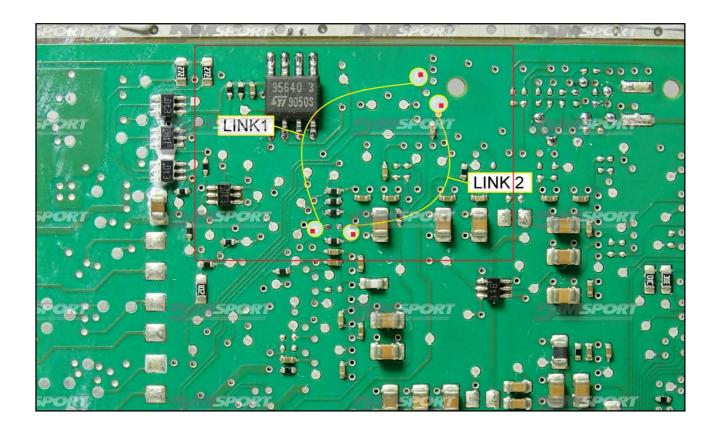

#### **ECU CONNECTOR**

**WARNING:** in order to read&write properly the ECU it is necessary to perform two LINK, remove them before placing back the ECU into the vehicle.