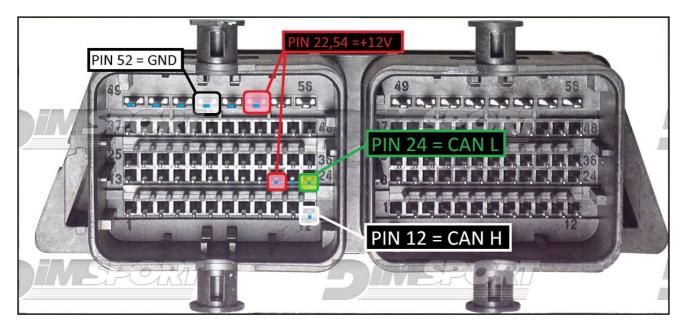

#### **DIRECT CONNECTION**

In order to connect to the ECU use the cable F32GN037C/D. Make sure that the POWER led (red) on Trasdata is ON.

#### **ECU CONNECTOR**

**WARNING:** in order to read&write properly the ECU it is necessary to perform two LINK, remove them before placing back the ECU into the vehicle.