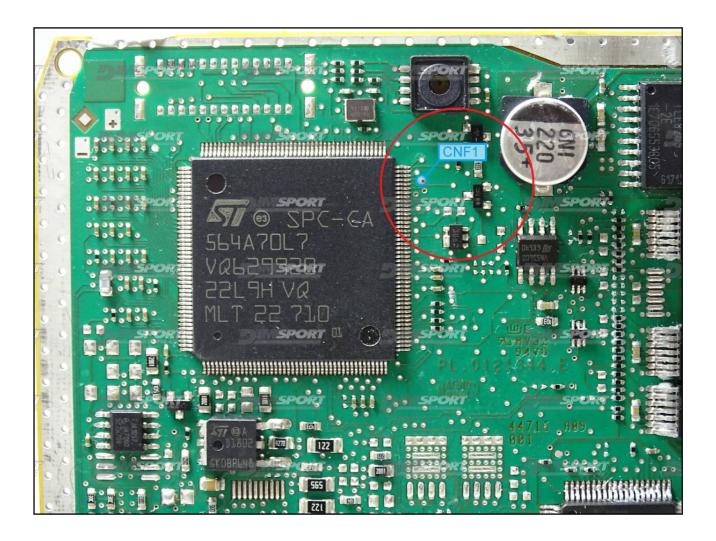

### **DIRECT CONNECTION CNF1**

Connect the BLUE wire of the cable F32GN037C/D as described here below:

| COLORE FILO<br>WIRE COLOUR | DESCRIZIONE<br>DESCRIPTION |  |
|----------------------------|----------------------------|--|
| BLU<br>BLUE                | CNF1                       |  |