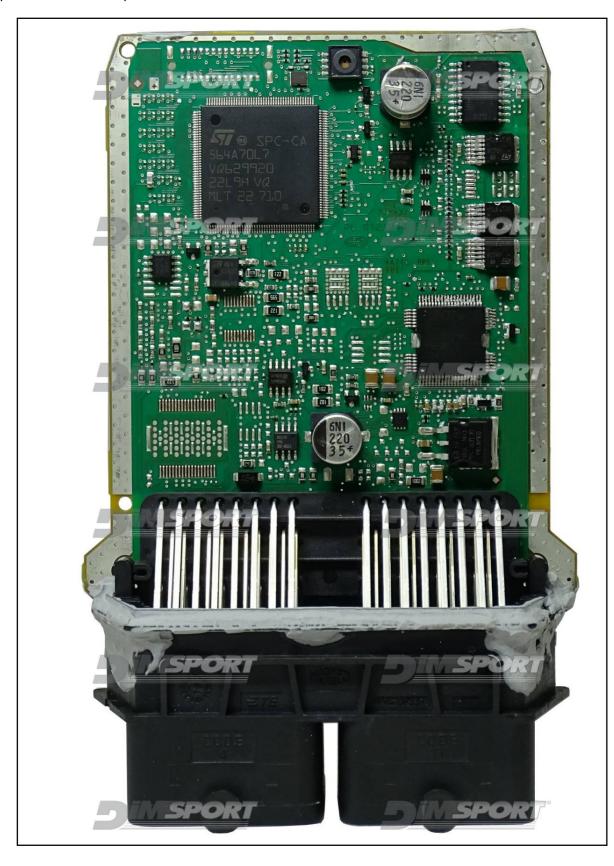

# plugin 1536



Upper side with Microprocessor



### Lower side



#### **DIRECT CONNECTION**

In order to connect to the ECU use the cable F32GN037C/D. Make sure that the POWER led (red) on Trasdata is ON.



#### **ECU CONNECTOR**



**WARNING:** in order to read&write properly the ECU it is necessary to perform two LINK, remove them before placing back the ECU into the vehicle.



### **DIRECT CONNECTION CNF1**

Connect the BLUE wire of the cable F32GN037C/D as described here below:

| COLORE FILO<br>WIRE COLOUR | DESCRIZIONE<br>DESCRIPTION |  |
|----------------------------|----------------------------|--|
| BLU<br>BLUE                | CNF1                       |  |