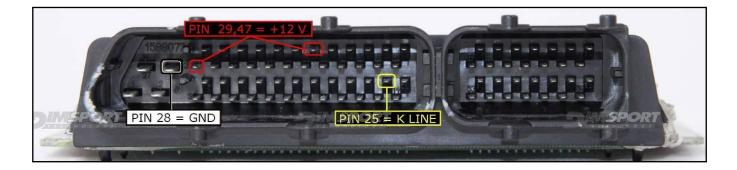

#### DIRECT CONNECTION

In order to connect to the ECU use the CABLE F32GN037C/D. Make sure that the POWER led (red) on Trasdata is ON.

| COLORE FILO<br>WIRE COLOUR | DESCRIZIONE<br>DESCRIPTION               |            |
|----------------------------|------------------------------------------|------------|
| ROSSO<br>RED               | POSITIVO DIRETTO<br>POWER BATTERY        |            |
| ARANCIO<br>ORANGE          | POSITIVO SOTTO QUADRO<br>POWER SWITCH ON |            |
| NERO<br>BLACK              | MASSA<br>GND                             |            |
| GIALLO                     | KLINE                                    |            |
| VERDE<br>GREEN             | CAN LOW                                  |            |
| BIANCO<br>WHITE            | ICAN HIGH                                |            |
| GRIGIO<br>GREY             | POL4<br>BOOT                             | F32GN097C  |
| BLU<br>BLUE                | POL5<br>CNF1                             | Bernard () |
|                            | TENSIONE PROG.<br>PROG. VOLTAGE          | SHARMS     |
| MARRONE<br>BROWN           | RESET                                    |            |