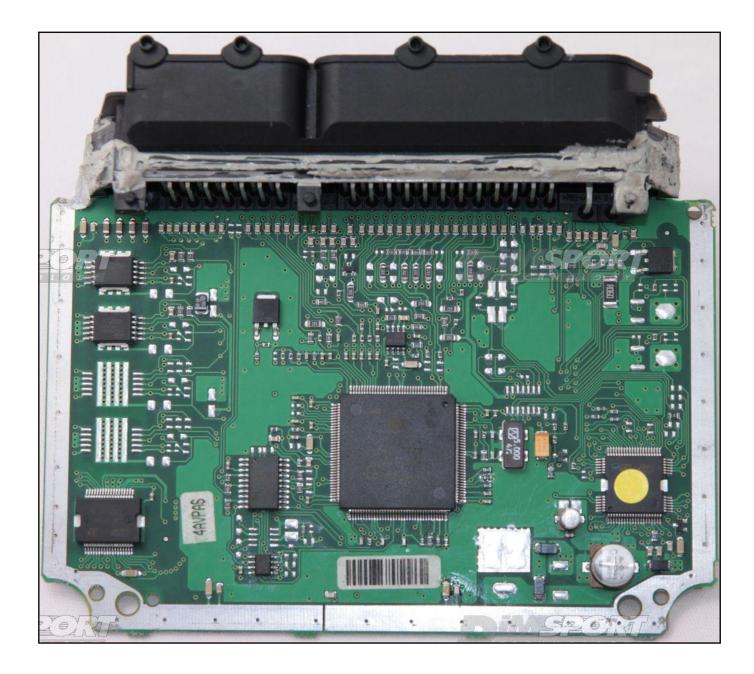

# IAW 4AV VAG / 4AFB FAL

### plugin 183 - 390 - 429 - 464 - 515



## IAW 4AV VAG / 4AFB FAL

#### DIRECT CONNECTION

In order to connect to the ECU use the CABLE F32GN037C/D. Make sure that the POWER led (red) on Trasdata is ON.

| COLORE FILO<br>WIRE COLOUR | DESCRIZIONE<br>DESCRIPTION               |            |
|----------------------------|------------------------------------------|------------|
| ROSSO<br>RED               | POSITIVO DIRETTO<br>POWER BATTERY        |            |
| ARANCIO<br>ORANGE          | POSITIVO SOTTO QUADRO<br>POWER SWITCH ON |            |
| NERO<br>BLACK              | MASSA<br>GND                             |            |
| GIALLO                     | KLINE                                    |            |
| VERDE<br>GREEN             | CAN LOW                                  |            |
| BIANCO<br>WHITE