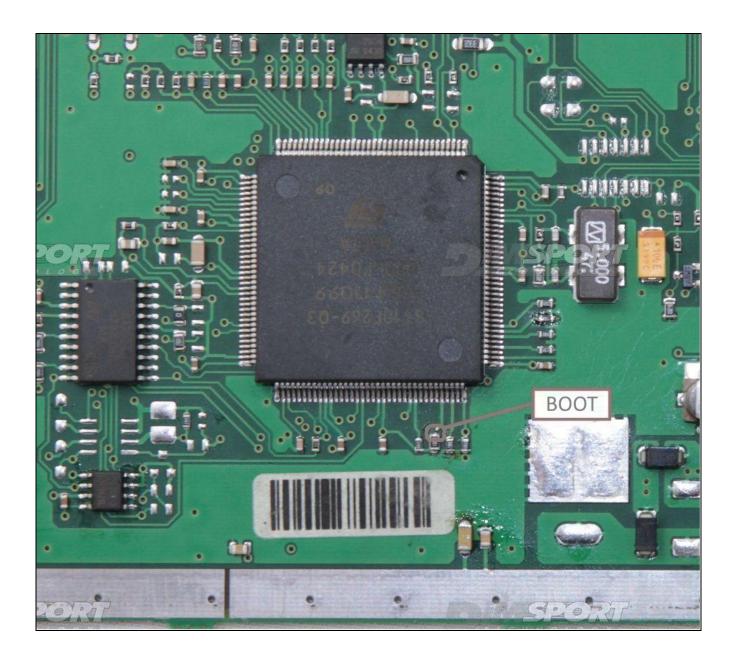

### **BOOT CONNECTION**

Connect the GREY wire of the cable F32GN037C/D as described here below :

| COLORE FILO<br>WIRE COLOUR |                | DESCRIZIONE<br>DESCRIPTION |  |
|----------------------------|----------------|----------------------------|--|
|                            | GRIGIO<br>GREY | POL4<br>BOOT               |  |