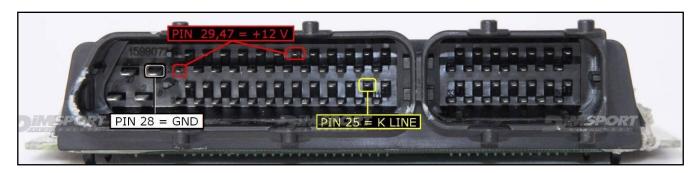

#### **DIRECT CONNECTION**

In order to connect to the ECU use the CABLE F32GN037C/D. Make sure that the POWER led (red) on Trasdata is ON.

| COLORE FILO<br>WIRE COLOUR |                   | DESCRIZIONE<br>DESCRIPTION               |  |
|----------------------------|-------------------|------------------------------------------|--|
|                            | ROSSO<br>RED      | POSITIVO DIRETTO<br>POWER BATTERY        |  |
|                            | ARANCIO<br>ORANGE | POSITIVO SOTTO QUADRO<br>POWER SWITCH ON |  |
| 8                          | NERO<br>BLACK     | MASSA<br>GND                             |  |
|                            | GIALLO<br>YELLOW  | KLINE                                    |  |
|                            | VERDE<br>GREEN    | CAN LOW                                  |  |
|                            | BIANCO<br>WHITE   | CAN HIGH                                 |  |
|                            | GRIGIO<br>GREY    | POL4<br>BOOT                             |  |
|                            | BLU<br>BLUE       | POL5<br>CNF1                             |  |
|                            |                   | TENSIONE PROG.<br>PROG. VOLTAGE          |  |
|                            | MARRONE<br>BROWN  | RESET <sup>®</sup>                       |  |