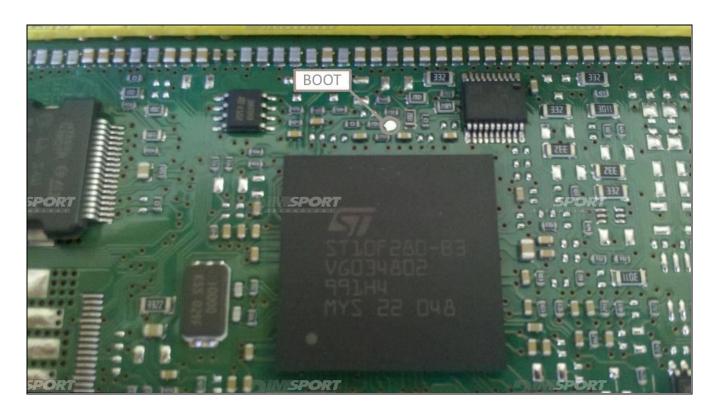

### **BOOT CONNECTION**

Connect the GREY wire of the cable F32GN037C/D as described here below :

| COLORE FILO<br>WIRE COLOUR |                | DESCRIZIONE<br>DESCRIPTION |  |
|----------------------------|----------------|----------------------------|--|
|                            | GRIGIO<br>GREY | POL4<br>BOOT               |  |