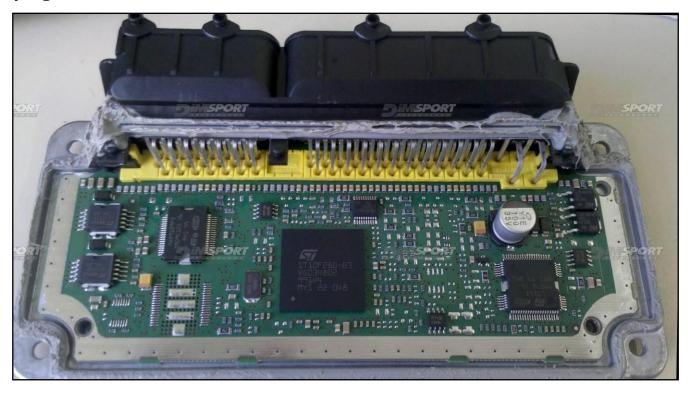

## MARELLI 4CM/4CF/5CM/4GM/4DM/4CW

## plugin 337-380-393-423-426-444-674



#### **DIRECT CONNECTION**

In order to connect to the ECU use the CABLE F32GN037C/D. Make sure that the POWER led (red) on Trasdata is ON.

| COLORE FILO<br>WIRE COLOUR |                   | DESCRIZIONE<br>DESCRIPTION               |  |
|----------------------------|-------------------|------------------------------------------|--|
|                            | ROSSO<br>RED      | POSITIVO DIRETTO<br>POWER BATTERY        |  |
|                            | ARANCIO<br>ORANGE | POSITIVO SOTTO QUADRO<br>POWER SWITCH ON |  |
| 8                          | NERO<br>BLACK     | MASSA<br>GND                             |  |
|                            | GIALLO<br>YELLOW  | KLINE                                    |  |
|                            | VERDE<br>GREEN    | CAN LOW