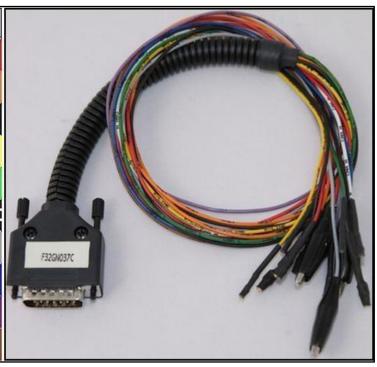

#### **DIRECT CONNECTION**

In order to connect to the ECU use the CABLE F32GN037C/D. Make sure that the POWER led (red) on Trasdata is ON.

| COLORE FILO<br>WIRE COLOUR |                   | DESCRIZIONE<br>DESCRIPTION               |  |
|----------------------------|-------------------|------------------------------------------|--|
|                            | ROSSO<br>RED      | POSITIVO DIRETTO<br>POWER BATTERY        |  |
|                            | ARANCIO<br>ORANGE | POSITIVO SOTTO QUADRO<br>POWER SWITCH ON |  |
| 8                          | NERO<br>BLACK     | MASSA<br>GND                             |  |
|                            | GIALLO<br>YELLOW  | KLINE                                    |  |
|                            | VERDE<br>GREEN    | CAN LOW                                  |  |
|                            | BIANCO<br>WHITE   | CAN HIGH                                 |  |
|                            | GRIGIO<br>GREY    | POL4<br>BOOT                             |  |
|                            | BLU<br>BLUE       | POL5<br>CNF1                             |  |
|                            |                   | TENSIONE PROG.<br>PROG. VOLTAGE          |  |
|                            | MARRONE<br>BROWN  | RESET <sup>®</sup>                       |  |