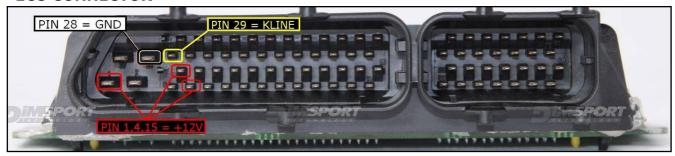

## **DIRECT CONNECTION**

Connect the lay-by pins are shown in the picture here below.