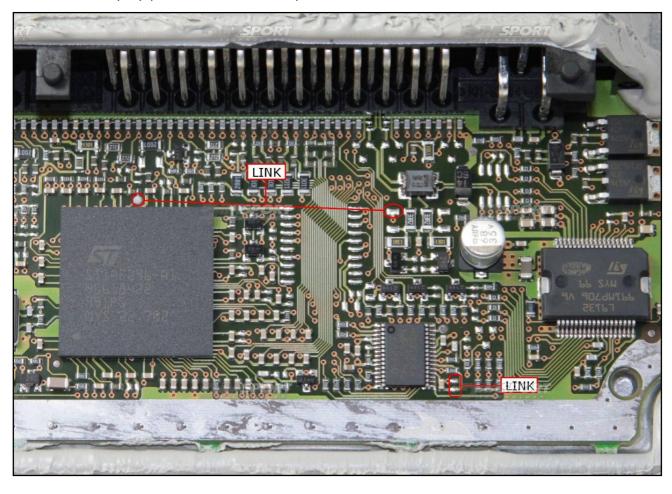

## **DIRECT CONNECTION**

Connect the lay-by pins are shown in the picture here below.