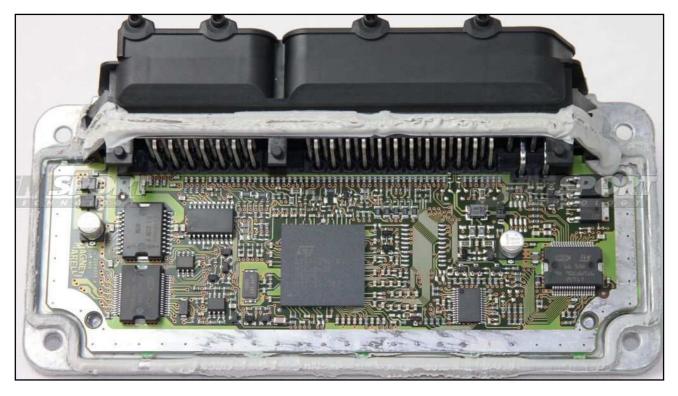

# MARELLI 4HV VAG

# plugin 185



## **DIRECT CONNECTION**

In order to connect to the ECU use the CABLE F32GN037C. Make sure that the POWER led (red) on Trasdata is ON.

| COLORE FILO<br>WIRE COLOUR |                   | DESCRIZIONE<br>DESCRIPTION               |
|----------------------------|-------------------|------------------------------------------|
|                            | ROSSO<br>RED      | POSITIVO DIRETTO<br>POWER BATTERY        |
|                            | ARANCIO<br>ORANGE | POSITIVO SOTTO QUADRO<br>POWER SWITCH ON |
|                            | NERO<br>BLACK     | MASSA<br>GND                             |
|                            | GIALLO<br>YELLOW  | KLINE                                    |
|                            | VERDE<br>GREEN    | CAN LOW                                  |
|