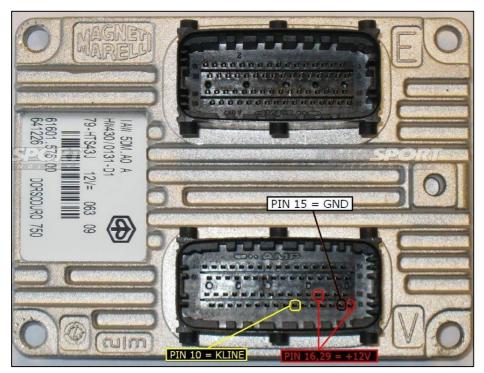

### plugin 094 ECU 5DM HW430 ECU CONNECTOR

#### **DIRECT CONNECTION**

In order to connect to the ECU use the CABLE F32GN037C/D. Make sure that the POWER led (red) on Trasdata is ON.

| COLORE FILO<br>WIRE COLOUR | DESCRIZIONE<br>DESCRIPTION               |           |
|----------------------------|------------------------------------------|-----------|
| ROSSO<br>RED               | POSITIVO DIRETTO<br>POWER BATTERY        |           |
| ARANCIO<br>ORANGE          | POSITIVO SOTTO QUADRO<br>POWER SWITCH ON |           |
| NERO<br>BLACK              | MASSA<br>GND                             |           |
| GIALLO<br>YELLOW           | KLINE                                    |           |
| VERDE<br>GREEN             | CAN LOW                                  |           |
| BIANCO<br>WHITE            | ICAN HIGH                                |           |
| GRIGIO<br>GREY             | POL4<br>BOOT                             | F32GH037C |
| BLU<br>BLUE                | POL5<br>CNF1                             | Passant I |
|                            | TENSIONE PROG.<br>PROG. VOLTAGE          | CAREERS   |
| MARRONE<br>BROWN           | RESET                                    |           |