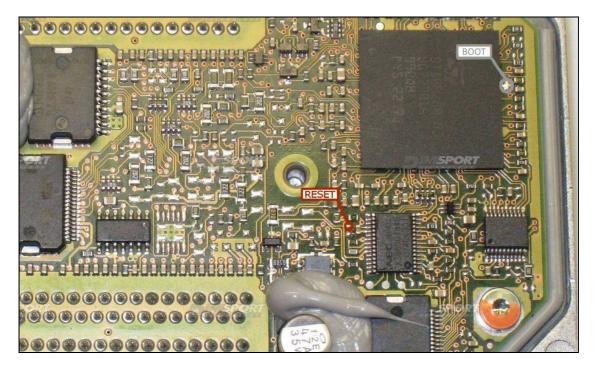

#### DIRECT CONNECTION ECU HW430/0131\_\_\_\_\_

### **BOOT&RESET CONNECTION**

Connect the GREY and BROWN wires of the cable F32GN037C/D as described here below :

| COLORE FILO<br>WIRE COLOUR |                  | DESCRIZIONE<br>DESCRIPTION |
|----------------------------|------------------|----------------------------|
|                            | GRIGIO<br>GREY   | POL4<br>BOOT               |
|                            | MARRONE<br>BROWN | RESET                      |