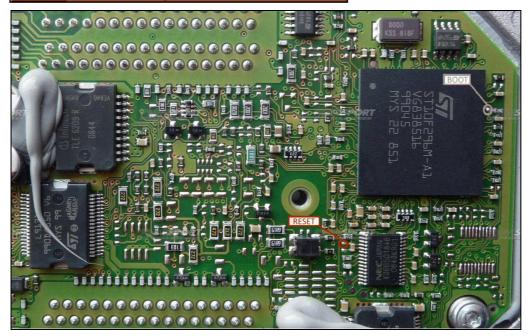

### **BOOT&RESET CONNECTION**

Connect the GREY and BROWN wires of the cable F32GN037C/D as described here below :

| COLORE FILO<br>WIRE COLOUR |                  | DESCRIZIONE<br>DESCRIPTION |
|----------------------------|------------------|----------------------------|
|                            | GRIGIO<br>GREY   | POL4<br>BOOT               |
|                            | MARRONE<br>BROWN | RESET                      |

#### DIRECT CONNECTION ECU HW430/0132

## **BOOT&RESET CONNECTION**

Connect the GREY and BROWN wires of the cable F32GN037C/D as described here below :

| COLORE FILO<br>WIRE COLOUR |                  | DESCRIZIONE<br>DESCRIPTION |
|----------------------------|------------------|----------------------------|
|                            | GRIGIO<br>GREY   | POL4<br>BOOT               |
|                            | MARRONE<br>BROWN | RESET                      |