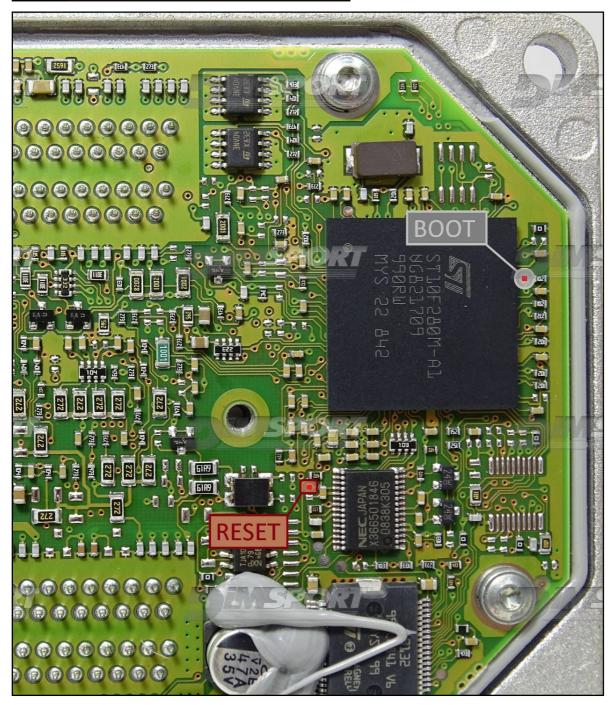

### MARELLI 5SFL0 IVECO

Connect the GREY & BROWN wires of the cable F32GN037C as described here below:

| COLORE FILO<br>WIRE COLOUR |                  | DESCRIZIONE<br>DESCRIPTION |
|----------------------------|------------------|----------------------------|
|                            | GRIGIO<br>GREY   | POL4<br>BOOT               |
|                            | MARRONE<br>BROWN | RESET                      |