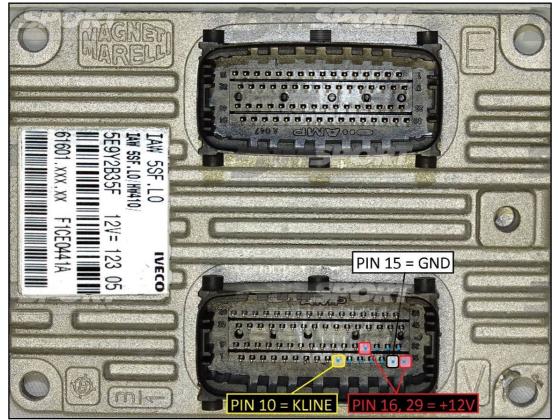

#### **DIRECT CONNECTION**

In order to connect to the ECU use the cable F32GN037C. Make sure that the POWER led (red) on Trasdata is ON.

| COLORE FILO<br>WIRE COLOUR | DESCRIZIONE<br>DESCRIPTION               |             |
|----------------------------|------------------------------------------|-------------|
| ROSSO<br>RED               | POSITIVO DIRETTO<br>POWER BATTERY        |             |
| ARANCIO                    | POSITIVO SOTTO QUADRO<br>POWER SWITCH ON |             |
| NERO<br>BLACK              | MASSA<br>GND                             |             |
| GIALLO<br>YELLOW           | KLINE                                    |             |
| VERDE<br>GREEN             | CAN LOW                                  |             |
| BIANCO<br>WHITE            | ICAN HIGH                                |             |
| GRIGIO<br>GREY             | POL4<br>BOOT                             | H32GM037C   |
| BLU<br>BLUE                | POL5<br>CNF1                             | Personal TI |
| VIOLA/GRIG<br>PURPLE/GRE   |                                          | - WHATERS   |
| MARRONE<br>BROWN           | RESET                                    |             |