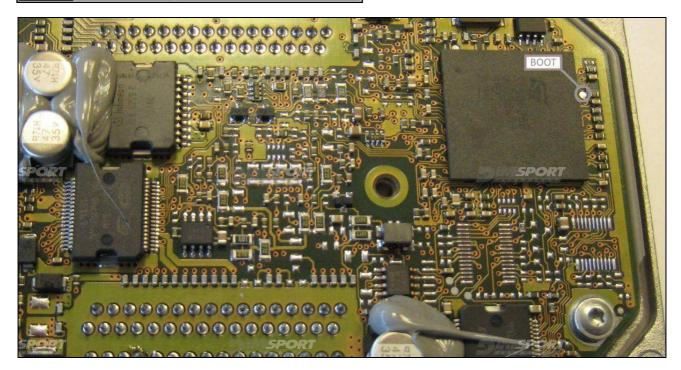

### **BOOT CONNECTION**

Connect the GREY wire of the cable F32GN037C/D as described here below :

| COLORE FILO<br>WIRE COLOUR | DESCRIZIONE<br>DESCRIPTION |  |
|----------------------------|----------------------------|--|
| GRIGIO<br>GREY             | POL4<br>BOOT               |  |