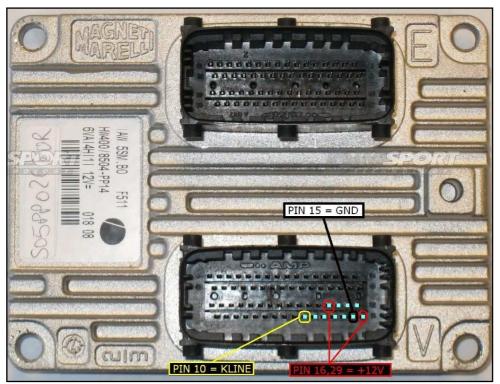

#### **DIRECT CONNECTION**

In order to connect to the ECU use the CABLE F32GN037C/D. Make sure that the POWER led (red) on Trasdata is ON.

| COLORE FILO<br>WIRE COLOUR | DESCRIZIONE<br>DESCRIPTION               |              |
|----------------------------|------------------------------------------|--------------|
| ROSSO<br>RED               | POSITIVO DIRETTO<br>POWER BATTERY        |              |
| ARANCIO<br>ORANGE          | POSITIVO SOTTO QUADRO<br>POWER SWITCH ON |              |
| NERO<br>BLACK              | MASSA<br>GND                             |              |
| GIALLO<br>YELLOW           | KLINE                                    |              |
| VERDE<br>GREEN             | CAN LOW                                  |              |
| BIANCO<br>WHITE            | CAN HIGH                                 |              |
| GRIGIO<br>GREY             | POL4<br>BOOT                             | F320037C     |
| BLU<br>BLUE                | POL5<br>CNF1                             | Beccherold A |
| VIOLA/GRIGIO               | TENSIONE PROG.<br>PROG. VOLTAGE          | - WHATER     |
| MARRONE<br>BROWN           | RESET                                    |              |