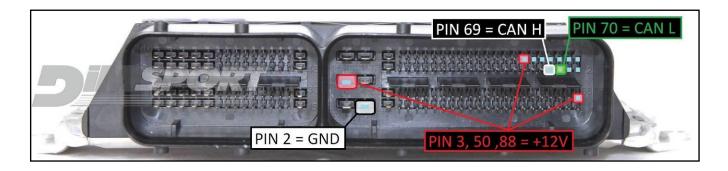

#### **ECU CONNECTOR**

To the power feeding pins 3,50,88 (+12V) you can connect both wires red (VECU) and orange VKEY) of the F32GN037C/D cable, they both have 12V signal.

#### **DIRECT BOOT CONNECTION**

Connect the GREY wire of the cable F32GN037C/D as described here below:

| COLORE FILO<br>WIRE COLOUR |                | DESCRIZIONE<br>DESCRIPTION |  |
|----------------------------|----------------|----------------------------|--|
|                            | GRIGIO<br>GREY | POL4<br>BOOT               |  |