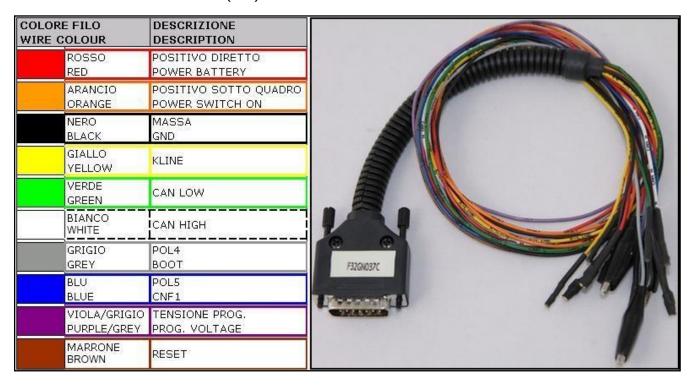

#### **ECU CONNECTOR**

In order to connect to the ECU use the cable F32GN037C/D. Make sure that the POWER led (red) on Trasdata is ON.

#### **DIRECT BOOT CONNECTION**

Connect the GREY wire of the cable F32GN037C/D as described here below:

| COLORE FILO<br>WIRE COLOUR |                | DESCRIZIONE<br>DESCRIPTION |  |
|----------------------------|----------------|----------------------------|--|
|                            | GRIGIO<br>GREY | POL4<br>BOOT               |  |