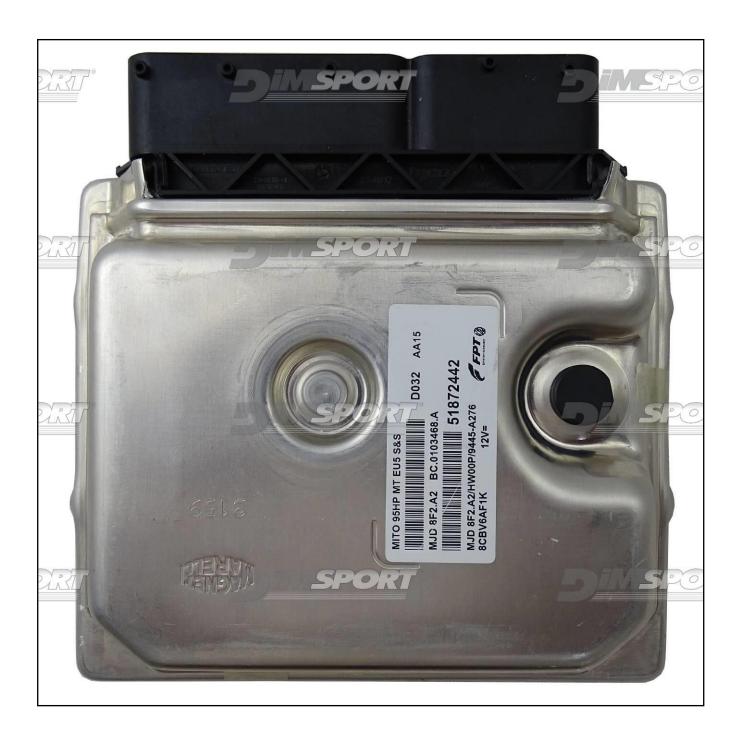

#### **ECU CONNECTOR**

In order to connect to the ECU use the cable F32GN037C/D. Make sure that the POWER led (red) on Trasdata is ON.

#### **ECU CONNECTOR**

To the power feeding pins 3,50,88 (+12V) you can connect both wires red (VECU) and orange VKEY) of the F32GN037C/D cable, they both have 12V signal.