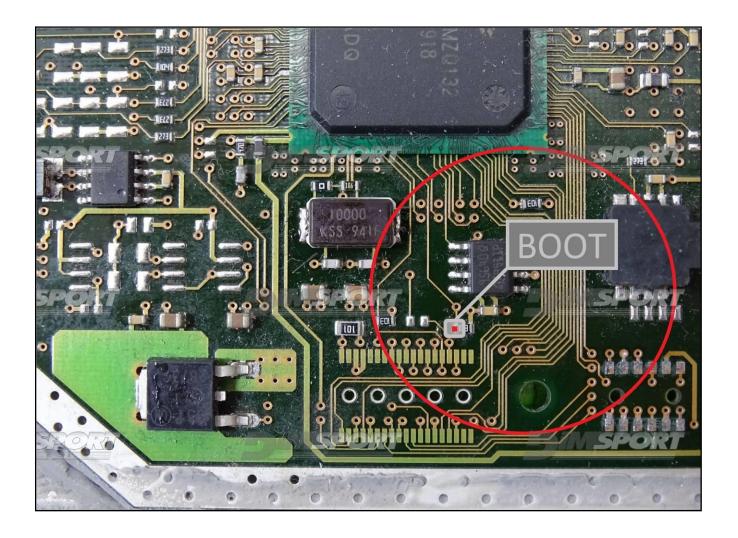

#### **DIRECT BOOT CONNECTION**

Connect the GREY wire of the cable F32GN037C/D as described here below:

| COLORE FILO<br>WIRE COLOUR |                | DESCRIZIONE<br>DESCRIPTION |  |
|----------------------------|----------------|----------------------------|--|
|                            | GRIGIO<br>GREY | POL4<br>BOOT               |  |