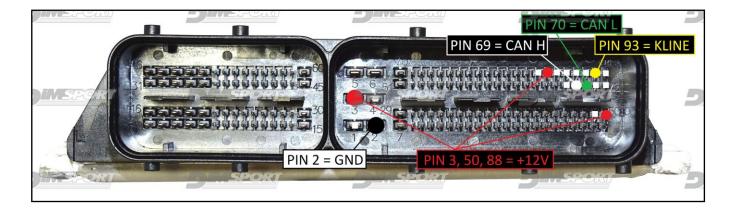

## ECU CONNECTOR

To the power feeding pins 3,50,88 (+12V) you can connect both wires red (VECU) and orange VKEY) of the F32GN037C-D cable, they both have 12V signal