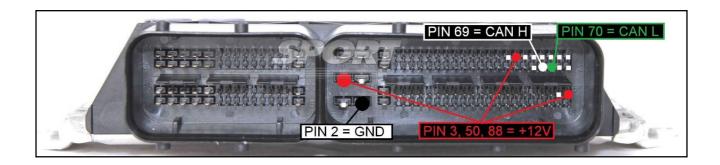

### **ECU CONNECTOR**

To the power feeding pins 3,50,88 (+12V) you can connect both wires red (VECU) and orange VKEY) of the F32GN037C-D cable, they both have 12V signal.