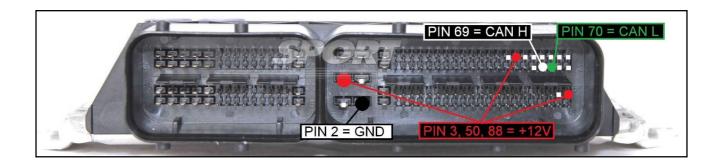

### **ECU CONNECTOR**

To the power feeding pins 3,50,88 ( $\pm$ 12V) you can connect both wires red (VECU) and orange VKEY) of the F32GN037C-D cable, they both have 12V signal.