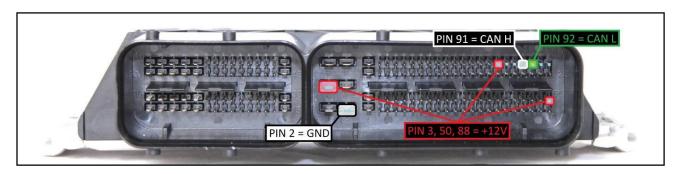

#### **ECU CONNECTOR**

To the power feeding pins 3,50,88 (+12V) you can connect both wires red (VECU) and orange VKEY) of the F32GN037C cable, they both have 12V signal.