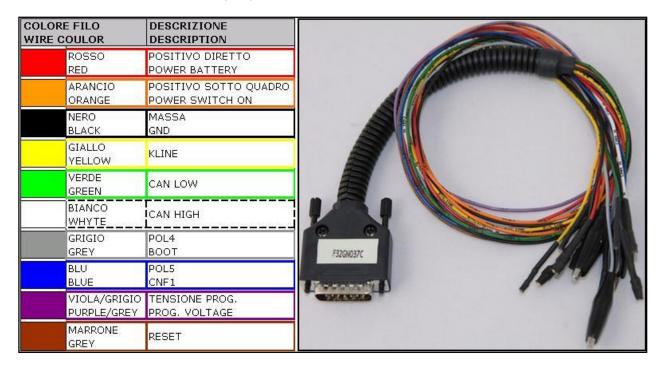

#### **DIRECT CONNECTION**

In order to connect to the ECU use the cable F32GN037C. Make sure that the POWER led (red) on Trasdata is ON.

#### **ECU CONNECTOR**

To the power feeding pins 3,50,88 (+12V) you can connect both wires red (VECU) and orange VKEY) of the F32GN037C cable, they both have 12V signal.

### **DIRECT CONNECTION BOOT**

Connect the GREY wire of the cable F32GN037C as described here below:

| COLORE FILO<br>WIRE COLOUR |                | DESCRIZIONE<br>DESCRIPTION |  |
|----------------------------|----------------|----------------------------|--|
|                            | GRIGIO<br>GREY | POL4<br>BOOT               |  |