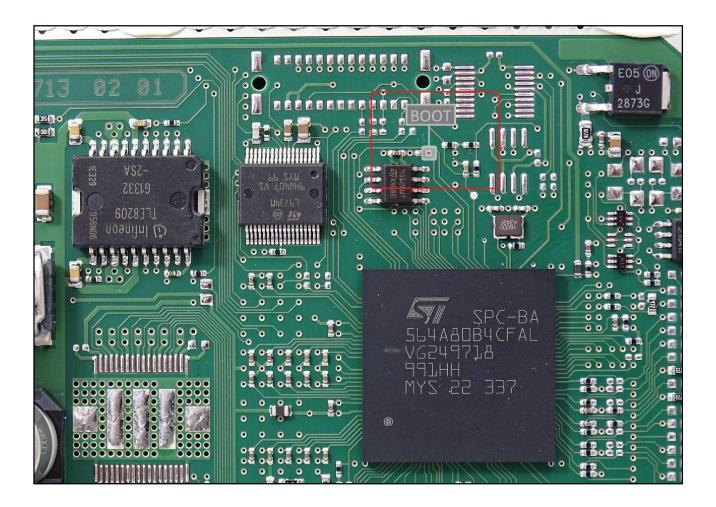

### **DIRECT CONNECTION BOOT**

Connect the GREY wire of the cable F32GN037C as described here below:

| COLORE FILO<br>WIRE COLOUR |                | DESCRIZIONE<br>DESCRIPTION |  |
|----------------------------|----------------|----------------------------|--|
|                            | GRIGIO<br>GREY | POL4<br>BOOT               |  |