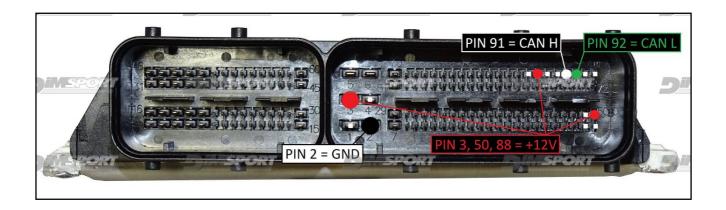

#### **ECU CONNECTOR**

To the power feeding pins 3,50,88 ( $\pm$ 12V) you can connect both wires red (VECU) and orange VKEY) of the F32GN037C-D cable, they both have 12V signal.