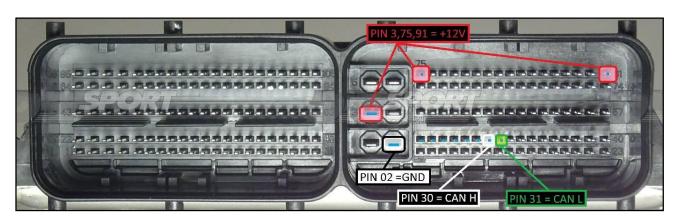

#### **ECU CONNECTOR**

To the power feeding pins 3,75,91 (+12V) you can connect both wires red (VECU) and orange VKEY) of the F32GN037C cable, they both have 12V signal.