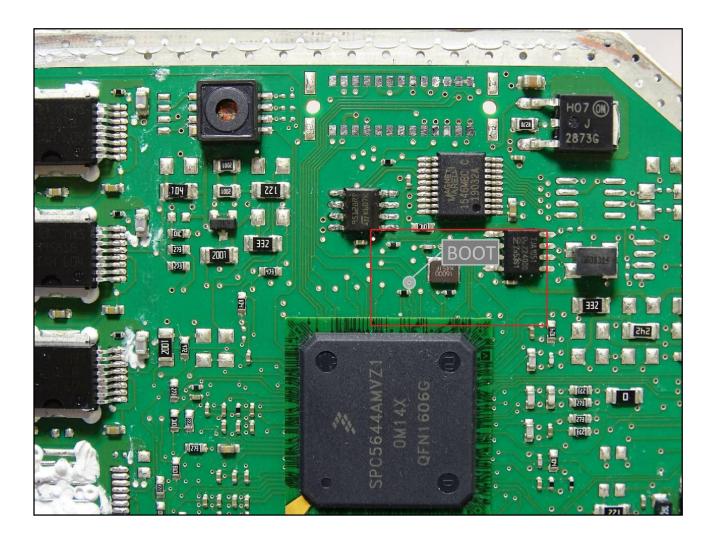

### **DIRECT CONNECTION BOOT**

Connect the GREY wire of the cable F32GN037C as described here below:

| COLORE FILO<br>WIRE COLOUR |                | DESCRIZIONE<br>DESCRIPTION |  |
|----------------------------|----------------|----------------------------|--|
|                            | GRIGIO<br>GREY | POL4<br>BOOT               |  |