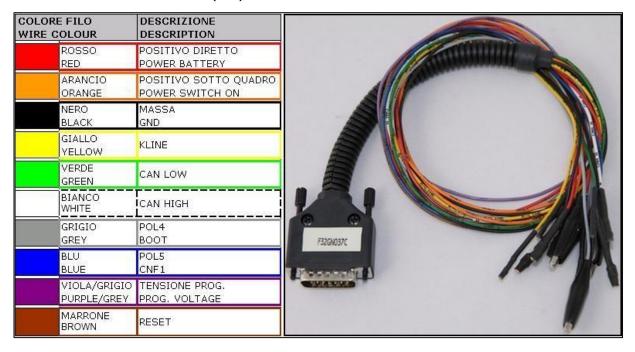

#### **DIRECT CONNECTION**

In order to connect to the ECU use the cable F32GN037C. Make sure that the POWER led (red) on Trasdata is ON.

### **DIRECT CONNECTION BOOT**

Connect the GREY wire of the cable F32GN037C as described here below:

| COLORE FILO<br>WIRE COLOUR |                | DESCRIZIONE<br>DESCRIPTION |  |
|----------------------------|----------------|----------------------------|--|
|                            | GRIGIO<br>GREY | POL4<br>BOOT               |  |