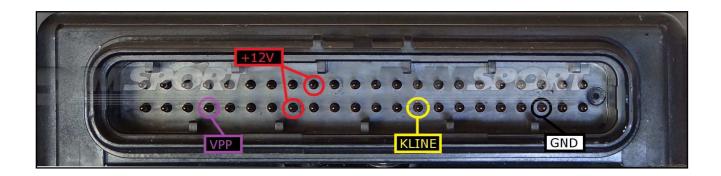

|
| ARANCIO                    | POSITIVO SOTTO QUADRO<br>POWER SWITCH ON |           |
| NERO<br>BLACK              | MASSA<br>GND                             |           |
| GIALLO<br>YELLOW           | KLINE                                    |           |
| VERDE<br>GREEN             | CAN LOW                                  |           |
| BIANCO<br>WHITE            | ICAN HIGH                                |           |
| GRIGIO<br>GREY             | POL4<br>BOOT                             | FEDRODETC |
| BLU<br>BLUE                | POL5<br>CNF1                             |           |
| VIOLA/GRIGI<br>PURPLE/GRE  | O TENSIONE PROG.<br>/ PROG. VOLTAGE      | - WHATERS |
| MARRONE<br>BROWN           | RESET                                    |           |

### ECU CONNECTOR