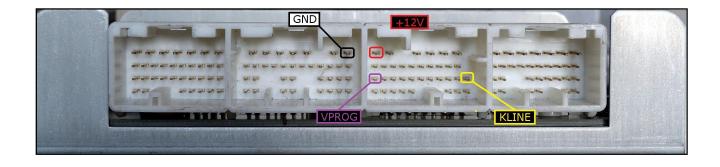

## **DIRECT CONNECTION**

In order to connect to the ECU use the CABLE F32GN037C. Make sure that the POWER led (red) on Trasdata is ON.

| COLORE FILO<br>WIRE COLOUR | DESCRIZIONE<br>DESCRIPTION                 |             |
|----------------------------|--------------------------------------------|-------------|
| ROSSO<br>RED               | POSITIVO DIRETTO<br>POWER BATTERY          |             |
| ARANCIO<br>ORANGE          | POSITIVO SOTTO QUADRI<br>POWER SWITCH ON   |             |
| NERO<br>BLACK              | MASSA<br>GND                               |             |
| GIALLO<br>YELLOW           | KLINE                                      |             |
| VERDE<br>GREEN             | CAN LOW                                    |             |
| BIANCO<br>WHITE            | CAN HIGH                                   |             |
| GRIGIO<br>GREY             | POL4<br>BOOT                               | F32CN037C   |
| BLU<br>BLUE                | POL5<br>CNF1                               | Financial I |
| VIOLA/GI<br>PURPLE/G       | RIGIO TENSIONE PROG.<br>GREY PROG. VOLTAGE |             |
| MARRONI<br>BROWN           | RESET                                      |             |

## **ECU CONNECTOR**