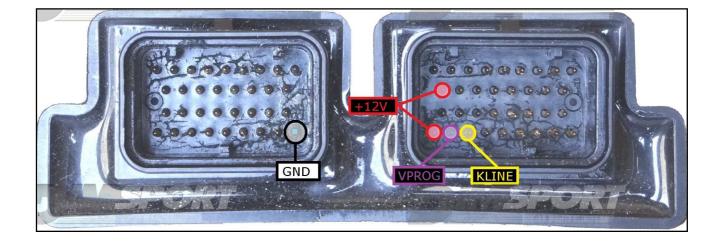

#### DIRECT CONNECTION

In order to connect to the ECU use the CABLE F32GN037C/D. Make sure that the POWER led (red) on Trasdata is ON

| COLORE FILO<br>WIRE COLOUR  | DESCRIZIONE<br>DESCRIPTION               |               |
|-----------------------------|------------------------------------------|---------------|
| ROSSO<br>RED                | POSITIVO DIRETTO<br>POWER BATTERY        |               |
| ARANCIO<br>ORANGE           | POSITIVO SOTTO QUADRO<br>POWER SWITCH ON |               |
| NERO<br>BLACK               | MASSA<br>GND                             |               |
| GIALLO                      | KLINE                                    |               |
| VERDE<br>GREEN              | CAN LOW                                  |               |
| BIANCO<br>WHITE             | ICAN HIGH                                |               |
| GRIGIO<br>GREY              | POL4<br>BOOT                             | 1320H037C     |
| BLU<br>BLUE                 | POLS<br>CNF1                             | Personality A |
| VIOLA/GRIGIO<br>PURPLE/GREY | TENSIONE PROG.<br>PROG. VOLTAGE          | - SHARMS      |
| MARRONE<br>BROWN            | RESET                                    |               |

## ECU CONNECTOR