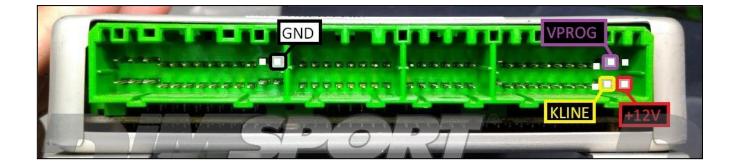

OTTO QUADRO<br>POWER SWITCH ON |           |
| NERO<br>BLACK               | MASSA<br>GND                             |           |
| GIALLO<br>YELLOW            | KLINE                                    |           |
| VERDE<br>GREEN              | CAN LOW                                  |           |
| BIANCO<br>WHITE             | ICAN HIGH                                |           |
| GRIGIO<br>GREY              | POL4<br>BOOT                             | F320M037C |
| BLU<br>BLUE                 | POL5<br>CNF1                             | Passant I |
| VIOLA/GRIGIO<br>PURPLE/GREY | P TENSIONE PROG.<br>PROG. VOLTAGE        | - CHANNE  |
| MARRONE<br>BROWN            | RESET                                    |           |

# MITSUBISHI MH7202 E2T88xxxx FORD

## **ECU CONNECTOR**