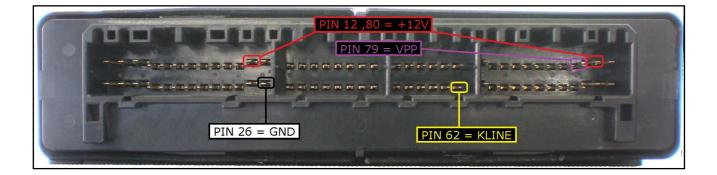

OSITIVO SOTTO QUADRO<br>POWER SWITCH ON |              |
| NERO<br>BLACK               | MASSA<br>GND                             |              |
| GIALLO<br>YELLOW            | KLINE                                    |              |
| VERDE<br>GREEN              | CAN LOW                                  |              |
| BIANCO<br>WHITE             | ICAN HIGH                                |              |
| GRIGIO<br>GREY              | POL4<br>BOOT                             | FSIGNOSTC    |
| BLU<br>BLUE                 | POL5<br>CNF1                             |              |
| VIOLA/GRIGIO<br>PURPLE/GREY | PROG. VOLTAGE                            | CHARMEN CALL |
| MARRONE<br>BROWN            | RESET                                    |              |

## **ECU CONNECTOR**