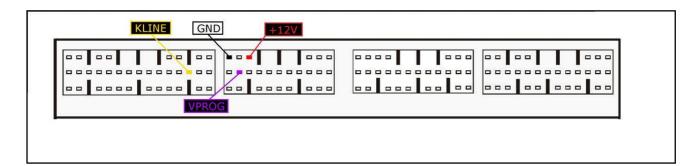

#### DIRECT CONNECTION

In order to connect to the ECU use the CABLE F32GN037C. Make sure that the POWER led (red) on Trasdata is ON.

| COLORE FILO<br>WIRE COLOUR | DESCRIZIONE<br>DESCRIPTION               |           |
|----------------------------|------------------------------------------|-----------|
| ROSSO<br>RED               | POSITIVO DIRETTO<br>POWER BATTERY        |           |
| ARANCIO<br>ORANGE          | POSITIVO SOTTO QUADRO<br>POWER SWITCH ON |           |
| NERO<br>BLACK              | MASSA<br>GND                             |           |
| GIALLO<br>YELLOW           | KLINE                                    |           |
| VERDE<br>GREEN             | CAN LOW                                  |           |
| BIANCO<br>WHITE            | ICAN HIGH                                |           |
| GRIGIO<br>GREY             | POL4<br>BOOT                             | F320x037C |
| BLU<br>BLUE                | POL5<br>CNF1                             |           |
|                            | O TENSIONE PROG.<br>Y PROG. VOLTAGE      | WHATELS . |
| MARRONE<br>BROWN           | RESET                                    |           |