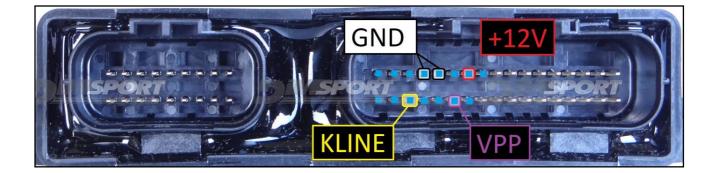

O SOTTO QUADRO<br>POWER SWITCH ON |               |
| NERO<br>BLACK               | MASSA<br>GND                             |               |
| GIALLO<br>YELLOW            | KLINE                                    |               |
| VERDE<br>GREEN              | CAN LOW                                  |               |
| BIANCO<br>WHITE             | ICAN HIGH                                |               |
| GRIGIO<br>GREY              | POL4<br>BOOT                             | 133GH037C     |
| BLU<br>BLUE                 | POL5<br>CNF1                             | Bacconstate 1 |
| VIOLA/GRIGIO<br>PURPLE/GREY | P TENSIONE PROG.<br>PROG. VOLTAGE        | SHARMS .      |
| MARRONE<br>BROWN            | RESET                                    |               |

### ECU CONNECTOR