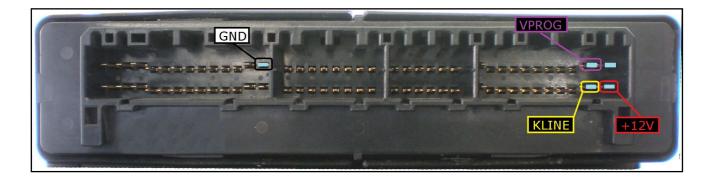

## **DIRECT CONNECTION**

In order to connect to the ECU use the CABLE F32GN037C. Make sure that the POWER led (red) on Trasdata is ON.

| COLORE FILO<br>WIRE COLOUR | DESCRIZIONE<br>DESCRIPTION               |            |
|----------------------------|------------------------------------------|------------|
| ROSSO<br>RED               | POSITIVO DIRETTO<br>POWER BATTERY        |            |
| ARANCIO<br>ORANGE          | POSITIVO SOTTO QUADRO<br>POWER SWITCH ON |            |
| NERO<br>BLACK              | MASSA<br>GND                             |            |
| GIALLO                     | KLINE                                    |            |
| VERDE<br>GREEN             | CAN LOW                                  |            |
| BIANCO<br>WHITE            | ICAN HIGH                                |            |
| GRIGIO<br>GREY             | POL4<br>BOOT                             | F32GM037C  |
| BLU<br>BLUE                | POL5<br>CNF1                             | Passant I  |
| VIOLA/GRIG<br>PURPLE/GRE   | O TENSIONE PROG.<br>Y PROG. VOLTAGE      | - CAREENIA |
| MARRONE<br>BROWN           | RESET                                    |            |

## **ECU CONNECTOR**