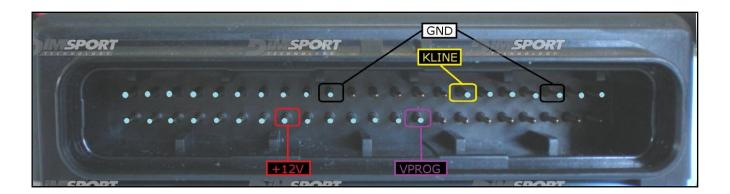

## **DIRECT CONNECTION**

In order to connect to the ECU use the CABLE F32GN037C/D. Make sure that the POWER led (red) on Trasdata is ON

| COLORE FILO<br>WIRE COLOUR  | DESCRIZIONE<br>DESCRIPTION               |           |
|-----------------------------|------------------------------------------|-----------|
| ROSSO<br>RED                | POSITIVO DIRETTO<br>POWER BATTERY        |           |
| ARANCIO<br>ORANGE           | POSITIVO SOTTO QUADRO<br>POWER SWITCH ON |           |
| NERO<br>BLACK               | MASSA<br>GND                             |           |
| GIALLO<br>YELLOW            | KLINE                                    |           |
| VERDE<br>GREEN              | CAN LOW                                  |           |
| BIANCO<br>WHITE             | CAN HIGH                                 |           |
| GRIGIO<br>GREY              | POL4<br>BOOT                             | F32GN037C |
| BLU<br>BLUE                 | POL5<br>CNF1                             |           |
| VIOLA/GRIGIO<br>PURPLE/GREY | TENSIONE PROG.<br>PROG. VOLTAGE          | - WHANKS  |
| MARRONE<br>BROWN            | RESET                                    |           |

## **ECU CONNECTOR**