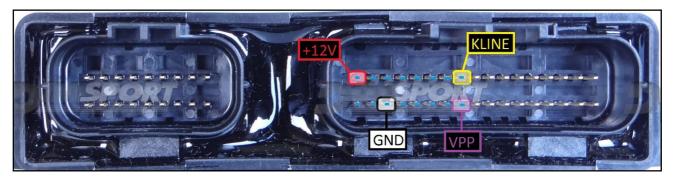

>ORANGE           | POSITIVO SOTTO QUADRO<br>POWER SWITCH ON |            |
| NERO<br>BLACK               | MASSA<br>GND                             |            |
| GIALLO<br>YELLOW            | KLINE                                    |            |
| VERDE<br>GREEN              | CAN LOW                                  |            |
| BIANCO<br>WHITE             | ICAN HIGH                                |            |
| GRIGIO<br>GREY              | POL4<br>BOOT                             | F32GH03TC  |
| BLU<br>BLUE                 | POL5<br>CNF1                             | Personal I |
| VIOLA/GRIGIO<br>PURPLE/GREY | PROG. VOLTAGE                            | - SHARMA   |
| MARRONE<br>BROWN            | RESET                                    |            |

### ECU CONNECTOR