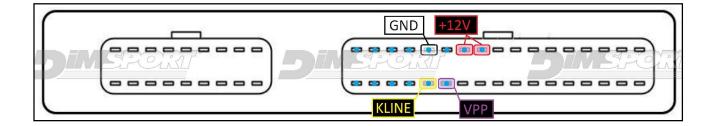

NGE          | POSITIVO SOTTO QUADRO<br>POWER SWITCH ON |             |
| NERO<br>BLACK              | MASSA<br>GND                             |             |
| GIALLO<br>YELLOW           | KLINE                                    |             |
| VERDE<br>GREEN             | CAN LOW                                  |             |
| BIANCO<br>WHITE            | ICAN HIGH                                |             |
| GRIGIO<br>GREY             | POL4<br>BOOT                             | F32GH037C   |
| BLU<br>BLUE                | POL5<br>CNF1                             | Barrowski ( |
|                            | TENSIONE PROG.<br>PROG. VOLTAGE          | SHARENS .   |
| MARRONE<br>BROWN           | RESET                                    |             |

### **ECU CONNECTOR**