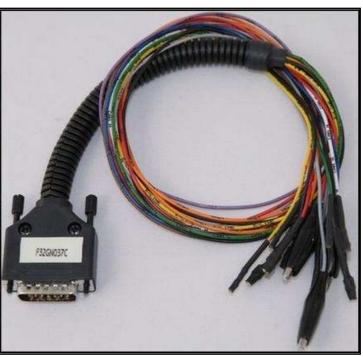

#### **DIRECT CONNECTION**

In order to connect to the ECU use the cable F32GN037C/D. Make sure that the POWER led (red) on Trasdata is ON.

| COLORE FILO<br>WIRE COLOUR |                   | DESCRIZIONE<br>DESCRIPTION               |
|----------------------------|-------------------|------------------------------------------|
|                            | ROSSO<br>RED      | POSITIVO DIRETTO<br>POWER BATTERY        |
|                            | ARANCIO<br>ORANGE | POSITIVO SOTTO QUADRO<br>POWER SWITCH ON |
|                            | NERO<br>BLACK     | MASSA<br>GND                             |
|                            | GIALLO<br>YELLOW  | KLINE                                    |
|                            | VERDE<br>GREEN    | CAN LOW                                  |
|                            | BIANCO<br>WHITE   | ICAN HIGH                                |
|                            | GRIGIO<br>GREY    | POL4<br>BOOT                             |
|                            | BLU<br>BLUE       | POL5<br>CNF1                             |
|                            |                   | TENSIONE PROG.<br>PROG. VOLTAGE          |
|                            | MARRONE<br>BROWN  | RESET                                    |