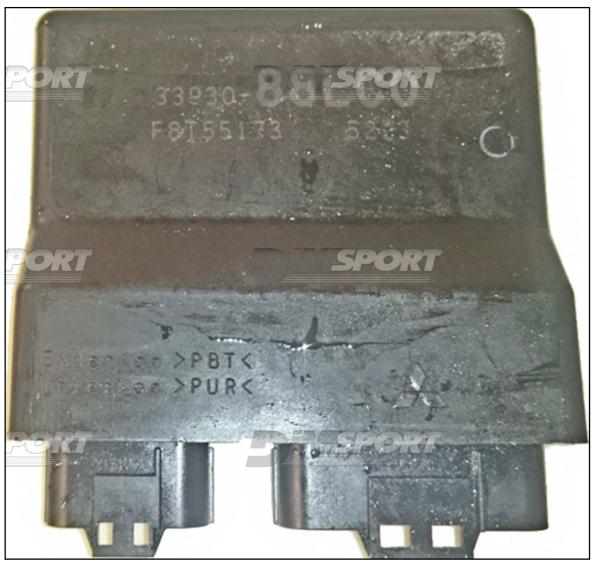

## MITSUBISHI MH8102F 33920-88LC0 SUZUKI

### MITSUBISHI MH8102F 33920-88LC0 SUZUKI