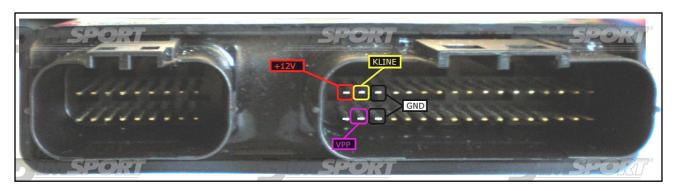

<br>POWER SWITCH ON |
|                            | NERO<br>BLACK     | MASSA<br>GND                             |
|                            | GIALLO<br>YELLOW  | KLINE                                    |
|                            | VERDE<br>GREEN    | CAN LOW                                  |
|                            | BIANCO<br>WHITE   | ICAN HIGH                                |
|                            | GRIGIO<br>GREY    | POL4<br>BOOT                             |
|                            | BLU<br>BLUE       | POL5<br>CNF1                             |
|                            |                   | TENSIONE PROG.<br>PROG. VOLTAGE          |
|                            | MARRONE<br>BROWN  | RESET                                    |



### **ECU CONNECTOR**