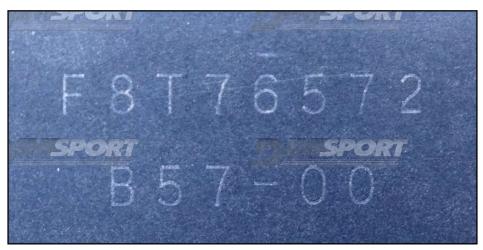

## MITSUBISHI MH8102F B57-8591A-XX YAMAHA

## plugin 889





## MITSUBISHI MH8102F B57-8591A-XX YAMAHA

## **DIRECT LOOSE WIRES CONNECTION**

For the connection with LOOSE WIRES use the cable F32GN037C/D connected to the ECU. Make sure that the POWER led (red) on Trasdata is ON.

| COLORE FILO<br>WIRE COLOUR | DESCRIZIONE<br>DESCRIPTION               |            |
|----------------------------|------------------------------------------|------------|
| ROSSO<br>RED               | POSITIVO DIRETTO<br>POWER BATTERY        |            |
| ARANCIO<br>ORANGE          | POSITIVO SOTTO QUADRO<br>POWER SWITCH ON |            |
| NERO<br>BLACK              | MASSA<br>GND                             |            |
| GIALLO<br>YELLOW           | KLINE                                    |            |
| VERDE<br>GREEN             | CAN LOW