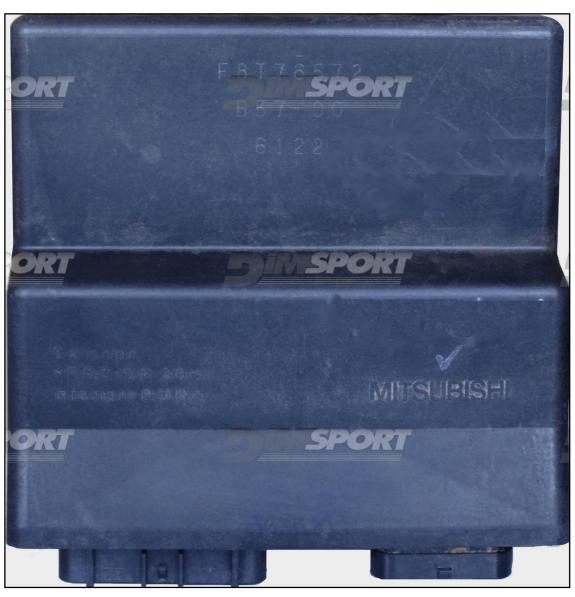

## MITSUBISHI MH8102F B57-8591A-XX YAMAHA

## plugin 889





## MITSUBISHI MH8102F B57-8591A-XX YAMAHA

## **DIRECT LOOSE WIRES CONNECTION**

For the connection with LOOSE WIRES use the cable F32GN037C/D connected to the ECU. Make sure that the POWER led (red) on Trasdata is ON.

| COLORE FILO<br>WIRE COLOUR | DESCRIZIONE<br>DESCRIPTION               |            |
|----------------------------|------------------------------------------|------------|
| ROSSO<br>RED               | POSITIVO DIRETTO<br>POWER BATTERY        |            |
| ARANCIO<br>ORANGE          | POSITIVO SOTTO QUADRO<br>POWER SWITCH ON |            |
| NERO<br>BLACK              | MASSA<br>GND                             |            |
| GIALLO<br>YELLOW           | KLINE                                    |            |
| VERDE<br>GREEN             | CAN LOW