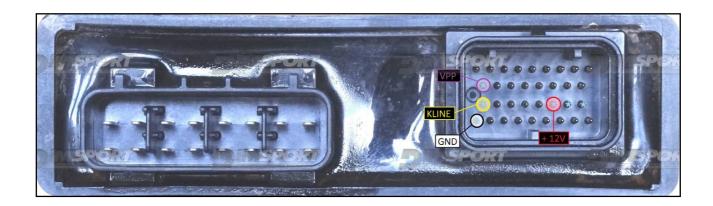

## **DIRECT LOOSE WIRES CONNECTION**

For the connection with LOOSE WIRES use the cable F32GN037C/D connected to the ECU. Make sure that the POWER led (red) on Trasdata is ON.

| COLORE FILO<br>WIRE COLOUR | DESCRIZIONE<br>DESCRIPTION               |            |
|----------------------------|------------------------------------------|------------|
| ROSSO<br>RED               | POSITIVO DIRETTO<br>POWER BATTERY        |            |
| ARANCIO<br>ORANGE          | POSITIVO SOTTO QUADRO<br>POWER SWITCH ON |            |
| NERO<br>BLACK              | MASSA<br>GND                             |            |
| GIALLO<br>YELLOW           | KLINE                                    |            |
| VERDE<br>GREEN             | CAN LOW                                  |            |
| BIANCO<br>WHITE            | CAN HIGH                                 |            |
| GRIGIO<br>GREY             | POL4<br>BOOT                             | F320/037C  |
| BLU<br>BLUE                | POLS<br>CNF1                             | Townself ( |
|                            | TENSIONE PROG.<br>PROG. VOLTAGE          | - WHENES   |
| MARRONE<br>BROWN           | RESET                                    |            |