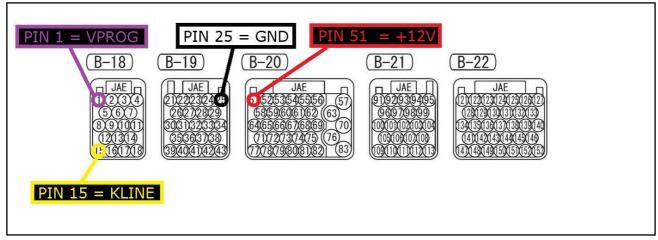

#### **DIRECT CONNECTION**

In order to connect to the ECU use the CABLE F32GN037C. Make sure that the POWER led (red) on Trasdata is ON.

| COLORE FILO<br>WIRE COLOUR | DESCRIZIONE<br>DESCRIPTION            |                                                                                                                                                                                                                                                                                                                                                                                                                                                                                                                                                                                                                                                                                                                                                                                                                                                                                                                                                                                                                                                                                                                                                                                                                                                                                                                                                                                                                                                                                                                                                                                                                                                                                                                                                                                                                                                                                                                                                                                                                                                                                                                                |
|----------------------------|---------------------------------------|--------------------------------------------------------------------------------------------------------------------------------------------------------------------------------------------------------------------------------------------------------------------------------------------------------------------------------------------------------------------------------------------------------------------------------------------------------------------------------------------------------------------------------------------------------------------------------------------------------------------------------------------------------------------------------------------------------------------------------------------------------------------------------------------------------------------------------------------------------------------------------------------------------------------------------------------------------------------------------------------------------------------------------------------------------------------------------------------------------------------------------------------------------------------------------------------------------------------------------------------------------------------------------------------------------------------------------------------------------------------------------------------------------------------------------------------------------------------------------------------------------------------------------------------------------------------------------------------------------------------------------------------------------------------------------------------------------------------------------------------------------------------------------------------------------------------------------------------------------------------------------------------------------------------------------------------------------------------------------------------------------------------------------------------------------------------------------------------------------------------------------|
| ROSSO<br>RED               | POSITIVO DIRETTO<br>POWER BATTERY     |                                                                                                                                                                                                                                                                                                                                                                                                                                                                                                                                                                                                                                                                                                                                                                                                                                                                                                                                                                                                                                                                                                                                                                                                                                                                                                                                                                                                                                                                                                                                                                                                                                                                                                                                                                                                                                                                                                                                                                                                                                                                                                                                |
| ARANCIO<br>ORANGE          | POSITIVO SOTTO QUADRO POWER SWITCH ON |                                                                                                                                                                                                                                                                                                                                                                                                                                                                                                                                                                                                                                                                                                                                                                                                                                                                                                                                                                                                                                                                                                                                                                                                                                                                                                                                                                                                                                                                                                                                                                                                                                                                                                                                                                                                                                                                                                                                                                                                                                                                                                                                |
| NERO<br>BLACK              | MASSA<br>GND                          |                                                                                                                                                                                                                                                                                                                                                                                                                                                                                                                                                                                                                                                                                                                                                                                                                                                                                                                                                                                                                                                                                                                                                                                                                                                                                                                                                                                                                                                                                                                                                                                                                                                                                                                                                                                                                                                                                                                                                                                                                                                                                                                                |
| GIALLO<br>YELLOW           | KLINE                                 |                                                                                                                                                                                                                                                                                                                                                                                                                                                                                                                                                                                                                                                                                                                                                                                                                                                                                                                                                                                                                                                                                                                                                                                                                                                                                                                                                                                                                                                                                                                                                                                                                                                                                                                                                                                                                                                                                                                                                                                                                                                                                                                                |
| VERDE<br>GREEN             | CAN LOW                               |                                                                                                                                                                                                                                                                                                                                                                                                                                                                                                                                                                                                                                                                                                                                                                                                                                                                                                                                                                                                                                                                                                                                                                                                                                                                                                                                                                                                                                                                                                                                                                                                                                                                                                                                                                                                                                                                                                                                                                                                                                                                                                                                |
| BIANCO<br>WHITE            | ICAN HIGH                             |                                                                                                                                                                                                                                                                                                                                                                                                                                                                                                                                                                                                                                                                                                                                                                                                                                                                                                                                                                                                                                                                                                                                                                                                                                                                                                                                                                                                                                                                                                                                                                                                                                                                                                                                                                                                                                                                                                                                                                                                                                                                                                                                |
| GRIGIO<br>GREY             | POL4<br>BOOT                          | F3300037C                                                                                                                                                                                                                                                                                                                                                                                                                                                                                                                                                                                                                                                                                                                                                                                                                                                                                                                                                                                                                                                                                                                                                                                                                                                                                                                                                                                                                                                                                                                                                                                                                                                                                                                                                                                                                                                                                                                                                                                                                                                                                                                      |
| BLU<br>BLUE                | POL5<br>CNF1                          | Bannanii I                                                                                                                                                                                                                                                                                                                                                                                                                                                                                                                                                                                                                                                                                                                                                                                                                                                                                                                                                                                                                                                                                                                                                                                                                                                                                                                                                                                                                                                                                                                                                                                                                                                                                                                                                                                                                                                                                                                                                                                                                                                                                                                     |
| VIOLA/GRIGI<br>PURPLE/GRE  | TENSIONE PROG. PROG. VOLTAGE          | THE SAME OF THE SA |
| MARRONE<br>BROWN           | RESET*                                | 6                                                                                                                                                                                                                                                                                                                                                                                                                                                                                                                                                                                                                                                                                                                                                                                                                                                                                                                                                                                                                                                                                                                                                                                                                                                                                                                                                                                                                                                                                                                                                                                                                                                                                                                                                                                                                                                                                                                                                                                                                                                                                                                              |