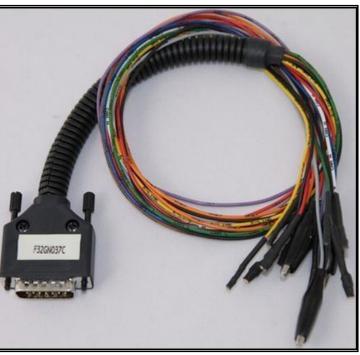

## **DIRECT CONNECTION**

In order to connect to the ECU use the CABLE F32GN037C. Make sure that the POWER led (red) on Trasdata is ON.

| COLORE FILO<br>WIRE COLOUR |                             | DESCRIZIONE<br>DESCRIPTION               |           |
|----------------------------|-----------------------------|------------------------------------------|-----------|
|                            | ROSSO<br>RED                | POSITIVO DIRETTO<br>POWER BATTERY        |           |
|                            | ARANCIO<br>ORANGE           | POSITIVO SOTTO QUADRO<br>POWER SWITCH ON |           |
| 0                          | NERO<br>BLACK               | MASSA<br>GND                             |           |
|                            | GIALLO<br>YELLOW            | KLINE                                    | A         |
|                            | VERDE<br>GREEN              | CAN LOW                                  |           |
|                            | BIANCO<br>WHITE             | CAN HIGH                                 |           |
|                            | GRIGIO<br>GREY              | POL4<br>BOOT                             | F32GV0370 |
|                            | BLU<br>BLUE                 | POL5<br>CNF1                             | Madaga    |
|                            | VIOLA/GRIGIO<br>PURPLE/GREY | TENSIONE PROG.<br>PROG. VOLTAGE          | - WHEEK   |
|                            | MARRONE<br>BROWN            | RESET                                    |           |