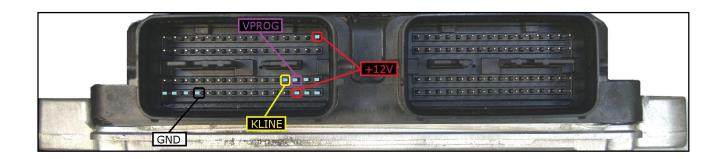

<br>YELLOW            | KLINE                                    | A         |
|                            | VERDE<br>GREEN              | CAN LOW                                  |           |
|                            | BIANCO<br>WHITE             | CAN HIGH                                 |           |
|                            | GRIGIO<br>GREY              | POL4<br>BOOT                             | F32GV0370 |
|                            | BLU<br>BLUE                 | POL5<br>CNF1                             | Madaga    |
|                            | VIOLA/GRIGIO<br>PURPLE/GREY | TENSIONE PROG.<br>PROG. VOLTAGE          | - WHEEK   |
|                            | MARRONE<br>BROWN            | RESET                                    |           |



## **ECU CONNECTOR**