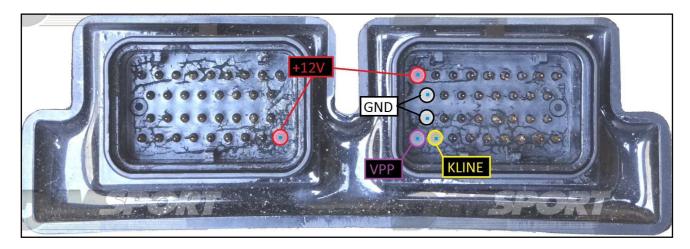

NGE           | POSITIVO SOTTO QUADRO<br>POWER SWITCH ON |            |
| NERO<br>BLACK               | MASSA<br>GND                             |            |
| GIALLO<br>YELLOW            | KLINE                                    |            |
| VERDE<br>GREEN              | CAN LOW                                  |            |
| BIANCO<br>WHITE             | CAN HIGH                                 |            |
| GRIGIO<br>GREY              | POL4<br>BOOT                             | F330/037C  |
| BLU<br>BLUE                 | POL5<br>CNF1                             | Bosons III |
| VIOLA/GRIGIO<br>PURPLE/GREY | TENSIONE PROG.<br>PROG. VOLTAGE          | - SHADES   |
| MARRONE<br>BROWN            | RESET                                    |            |

### **ECU CONNECTOR**