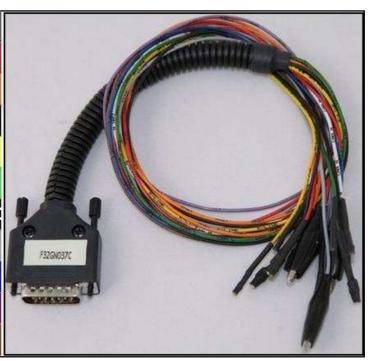

#### **DIRECT CONNECTION**

In order to connect to the ECU use the CABLE F32GN037C/D. Make sure that the POWER led (red) on Trasdata is ON.

| COLORE FILO<br>WIRE COLOUR |                   | DESCRIZIONE<br>DESCRIPTION               |
|----------------------------|-------------------|------------------------------------------|
|                            | ROSSO<br>RED      | POSITIVO DIRETTO<br>POWER BATTERY        |
|                            | ARANCIO<br>ORANGE | POSITIVO SOTTO QUADRO<br>POWER SWITCH ON |
|                            | NERO<br>BLACK     | MASSA<br>GND                             |
|                            | GIALLO<br>YELLOW  | KLINE                                    |
|                            | VERDE<br>GREEN    | CAN LOW                                  |
|                            | BIANCO<br>WHITE   | ICAN HIGH                                |
|                            | GRIGIO<br>GREY    | POL4<br>BOOT                             |
|                            | BLU<br>BLUE       | POL5<br>CNF1                             |
|                            |                   | TENSIONE PROG.<br>PROG. VOLTAGE          |
|                            | MARRONE<br>BROWN  | RESET                                    |