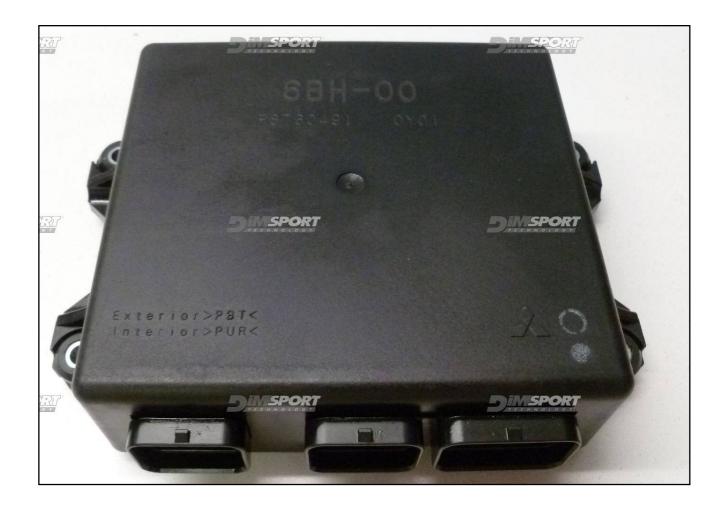

## MITSUBISHI MH8102F YAMAHA FX

# plugin 284



### MITSUBISHI MH8102F YAMAHA FX

#### **DIRECT CONNECTION**

In order to connect to the ECU use the CABLE F32GN037C/D. Make sure that the POWER led (red) on Trasdata is ON.

| COLORE FILO<br>WIRE COLOUR |                   | DESCRIZIONE<br>DESCRIPTION               |
|----------------------------|-------------------|------------------------------------------|
|                            | ROSSO<br>RED      | POSITIVO DIRETTO<br>POWER BATTERY        |
|                            | ARANCIO<br>ORANGE | POSITIVO SOTTO QUADRO<br>POWER SWITCH ON |
|                            | NERO<br>BLACK     | MASSA<br>GND                             |
|                            | GIALLO<br>YELLOW  | KLINE                                    |
|                            | VERDE<br>GREEN    | CAN LOW