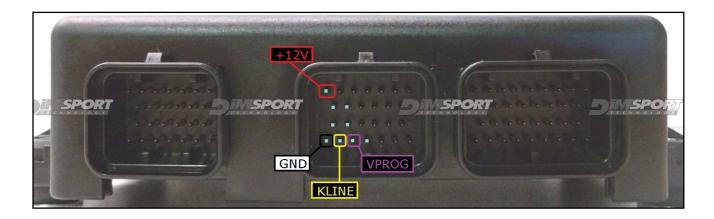

br>POWER SWITCH ON |
|                            | NERO<br>BLACK     | MASSA<br>GND                             |
|                            | GIALLO<br>YELLOW  | KLINE                                    |
|                            | VERDE<br>GREEN    | CAN LOW                                  |
|                            | BIANCO<br>WHITE   | ICAN HIGH                                |
|                            | GRIGIO<br>GREY    | POL4<br>BOOT                             |
|                            | BLU<br>BLUE       | POL5<br>CNF1                             |
|                            |                   | TENSIONE PROG.<br>PROG. VOLTAGE          |
|                            | MARRONE<br>BROWN  | RESET                                    |



#### **ECU CONNECTOR**