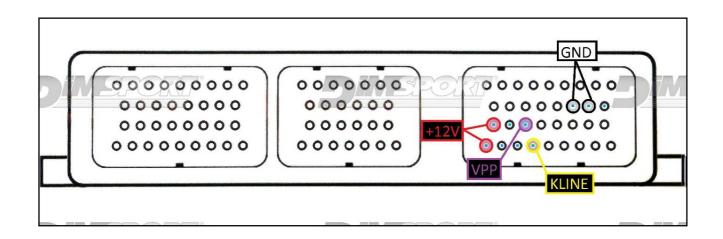

## plugin 885

## **DIRECT LOOSE WIRES CONNECTION**

For the connection with LOOSE WIRES use the cable F32GN037C/D connected to the ECU. Make sure that the POWER led (red) on Trasdata is ON

| COLORE FILO<br>WIRE COLOUR |                   | DESCRIZIONE<br>DESCRIPTION               |           |
|----------------------------|-------------------|------------------------------------------|-----------|
|                            | ROSSO<br>RED      | POSITIVO DIRETTO<br>POWER BATTERY        |           |
|                            | ARANCIO<br>ORANGE | POSITIVO SOTTO QUADRO<br>POWER SWITCH ON |           |
|                            | NERO<br>BLACK     | MASSA<br>GND                             |           |
|                            | GIALLO<br>YELLOW  | KLINE                                    |           |
|                            | VERDE<br>GREEN    | CAN LOW                                  |           |
|                            | BIANCO<br>WHITE   | CAN HIGH                                 |           |
|                            | GRIGIO<br>GREY    | POL4<br>BOOT                             | F32GHG3FC |
|                            | BLU<br>BLUE       | POL5<br>CNF1                             | 1500      |
|                            |                   | TENSIONE PROG.<br>PROG. VOLTAGE          | - WHILE   |
|                            | MARRONE<br>BROWN  | RESET                                    |           |