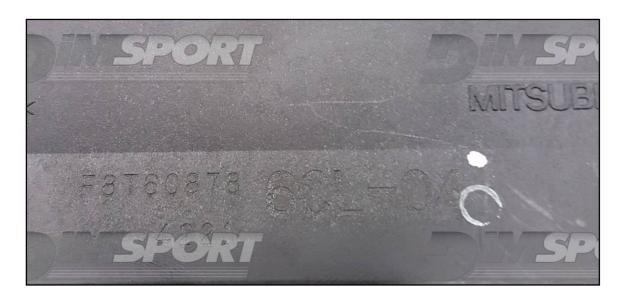

## MITSUBISHI MH8106F 6CX-8591A-XXX YAMAHA

## plugin 885





## MITSUBISHI MH8106F 6CX-8591A-XXX YAMAHA

## **DIRECT LOOSE WIRES CONNECTION**

For the connection with LOOSE WIRES use the cable F32GN037C/D connected to the ECU. Make sure that the POWER led (red) on Trasdata is ON

| COLORE FILO<br>WIRE COLOUR |                   | DESCRIZIONE<br>DESCRIPTION               |           |
|----------------------------|-------------------|------------------------------------------|-----------|
|                            | ROSSO<br>RED      | POSITIVO DIRETTO<br>POWER BATTERY        |           |
|                            | ARANCIO<br>ORANGE | POSITIVO SOTTO QUADRO<br>POWER SWITCH ON |           |
|                            | NERO<br>BLACK     | MASSA<br>GND                             |           |
|                            | GIALLO<br>YELLO