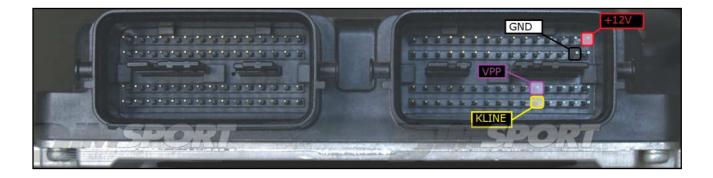

| POSITIVO SOTTO QUADRO<br>POWER SWITCH ON |             |
| NERO<br>BLACK               | MASSA<br>GND                             |             |
| GIALLO<br>YELLOW            | KLINE                                    |             |
| VERDE<br>GREEN              | CAN LOW                                  |             |
| BIANCO<br>WHITE             | ICAN HIGH                                |             |
| GRIGIO<br>GREY              | POL4<br>BOOT                             | F32GH037C   |
| BLU<br>BLUE                 | POL5<br>CNF1                             | Parameter 1 |
| VIOLA/GRIGIO<br>PURPLE/GREY | TENSIONE PROG.<br>PROG. VOLTAGE          | - SHALLS    |
| MARRONE<br>BROWN            | RESET                                    |             |

### **ECU CONNECTOR**