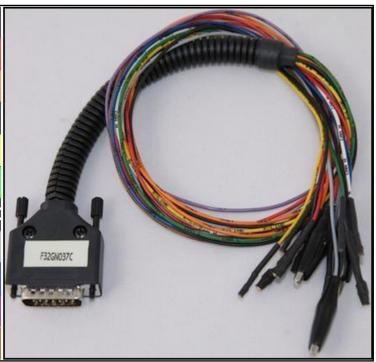

#### **DIRECT CONNECTION**

In order to connect to the ECU use the CABLE F32GN037C/D. Make sure that the POWER led (red) on Trasdata is ON.

| COLORE FILO      | DESCRIZIONE           |
|------------------|-----------------------|
| WIRE COLOUR      | DESCRIPTION           |
| ROSSO            | POSITIVO DIRETTO      |
| RED              | POWER BATTERY         |
| ARANCIO          | POSITIVO SOTTO QUADRO |
| ORANGE           | POWER SWITCH ON       |
| NERO             | MASSA                 |
| BLACK            | GND                   |
| GIALLO<br>YELLOW | KLINE                 |
| VERDE<br>GREEN   | CAN LOW               |
| BIANCO<br>WHITE  | ICAN HIGH             |
| GRIGIO           | POL4                  |
| GREY             | BOOT                  |
| BLU              | POL5                  |
| BLUE             | CNF1                  |
| VIOLA/GRIGI      | O TENSIONE PROG.      |
| PURPLE/GRE       | Y PROG. VOLTAGE       |
| MARRONE<br>BROWN | RESET                 |