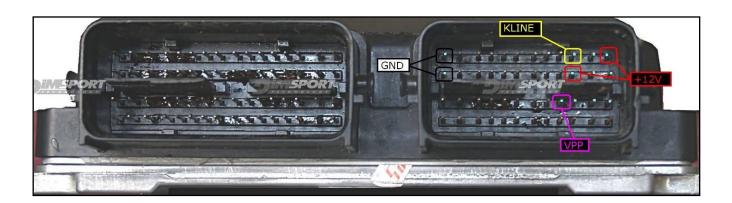

#### **DIRECT CONNECTION**

In order to connect to the ECU use the CABLE F32GN037C/D. Make sure that the POWER led (red) on Trasdata is ON.

| COLORE FILO      | DESCRIZIONE           |
|------------------|-----------------------|
| WIRE COLOUR      | DESCRIPTION           |
| ROSSO            | POSITIVO DIRETTO      |
| RED              | POWER BATTERY         |
| ARANCIO          | POSITIVO SOTTO QUADRO |
| ORANGE           | POWER SWITCH ON       |
| NERO             | MASSA                 |
| BLACK            | GND                   |
| GIALLO<br>YELLOW | KLINE                 |
| VERDE<br>GREEN   | CAN LOW               |
| BIANCO<br>WHITE  | ICAN HIGH             |
| GRIGIO           | POL4                  |
| GREY             | BOOT                  |
| BLU              | POL5                  |
| BLUE             | CNF1                  |
| VIOLA/GRIGI      | O TENSIONE PROG.      |
| PURPLE/GRE       | Y PROG. VOLTAGE       |
| MARRONE<br>BROWN | RESET                 |

### **ECU CONNECTOR**