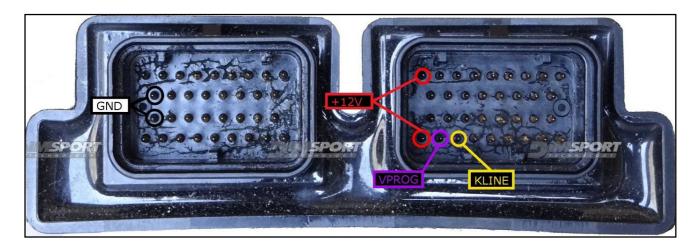

## **ECU CONNECTOR**

### **DIRECT CONNECTION**

In order to connect to the ECU use the CABLE F32GN037C/D. Make sure that the POWER led (red) on Trasdata is ON

| COLORE FILO<br>WIRE COLOUR |                   | DESCRIZIONE<br>DESCRIPTION               |
|----------------------------|-------------------|------------------------------------------|
|                            | ROSSO<br>RED      | POSITIVO DIRETTO<br>POWER BATTERY        |
|                            | ARANCIO<br>ORANGE | POSITIVO SOTTO QUADRO<br>POWER SWITCH ON |
|                            | NERO<br>BLACK     | MASSA<br>GND                             |
|                            | GIALLO<br>YELLOW  | KLINE                                    |
|                            | VERDE<br>GREEN    | CAN LOW                                  |
| 8                          | BIANCO<br>WHITE   | CAN HIGH                                 |
|                            | GRIGIO<br>GREY    | POL4<br>BOOT                             |
|                            | BLU<br>BLUE       | POL5<br>CNF1                             |
|                            |                   | TENSIONE PROG.<br>PROG. VOLTAGE          |
|                            | MARRONE<br>BROWN  | RESET                                    |