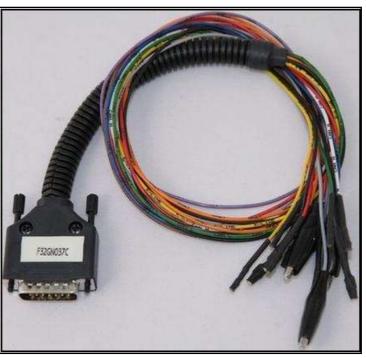

### **DIRECT CONNECTION**

In order to connect to the ECU use the CABLE F32GN037C/D. Make sure that the POWER led (red) on Trasdata is ON

| COLORE FILO<br>WIRE COLOUR |                   | DESCRIZIONE<br>DESCRIPTION               |
|----------------------------|-------------------|------------------------------------------|
|                            | ROSSO<br>RED      | POSITIVO DIRETTO<br>POWER BATTERY        |
|                            | ARANCIO<br>ORANGE | POSITIVO SOTTO QUADRO<br>POWER SWITCH ON |
|                            | NERO<br>BLACK     | MASSA<br>GND                             |
|                            | GIALLO<br>YELLOW  | KLINE                                    |
|                            | VERDE<br>GREEN    | CAN LOW                                  |
| 8                          | BIANCO<br>WHITE   | CAN HIGH                                 |
|                            | GRIGIO<br>GREY    | POL4<br>BOOT                             |
|                            | BLU<br>BLUE       | POL5<br>CNF1                             |
|                            |                   | TENSIONE PROG.<br>PROG. VOLTAGE          |
|                            | MARRONE<br>BROWN  | RESET                                    |