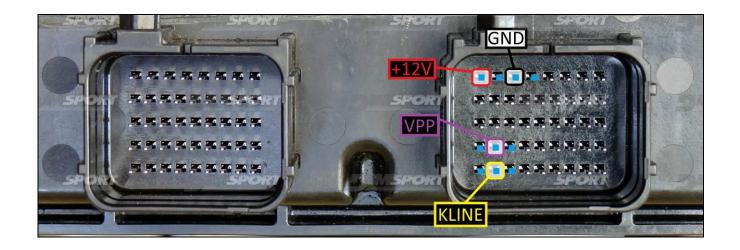

WER BATTERY     |           |
| ARANCIO<br>ORANGE          | POSITIVO SOTTO QUADRO POWER SWITCH ON |           |
| NERO<br>BLACK              | MASSA<br>GND                          |           |
| GIALLO<br>YELLOW           | KLINE                                 |           |
| VERDE<br>GREEN             | CAN LOW                               |           |
| BIANCO<br>WHITE            | CAN HIGH                              |           |
| GRIGIO<br>GREY             | POL4<br>BOOT                          | F32GH037C |
| BLU<br>BLUE                | POL5<br>CNF1                          |           |
|                            | TENSIONE PROG. PROG. VOLTAGE          | CHILL     |
| MARRONE<br>BROWN           | RESET                                 |           |

## **ECU CONNECTOR**