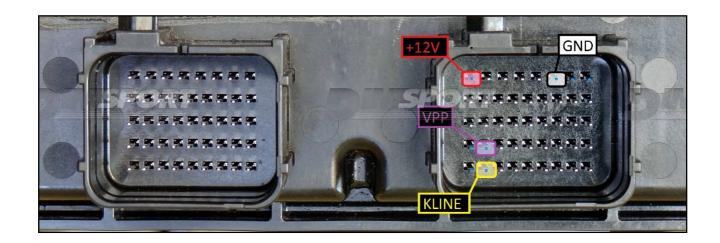

R BATTERY     |           |
| ARANCIO<br>ORANGE          | POSITIVO SOTTO QUADRO POWER SWITCH ON |           |
| NERO<br>BLACK              | MASSA<br>GND                          |           |
| GIALLO<br>YELLOW           | KLINE                                 |           |
| VERDE<br>GREEN             | CAN LOW                               |           |
| BIANCO<br>WHITE            | ICAN HIGH                             |           |
| GRIGIO<br>GREY             | POL4<br>BOOT                          | F32GN037C |
| BLU<br>BLUE                | POL5<br>CNF1                          | 169 W     |
|                            | TENSIONE PROG. PROG. VOLTAGE          | WHAT I    |
| MARRONE<br>BROWN           | RESET                                 |           |

#### **ECU CONNECTOR**