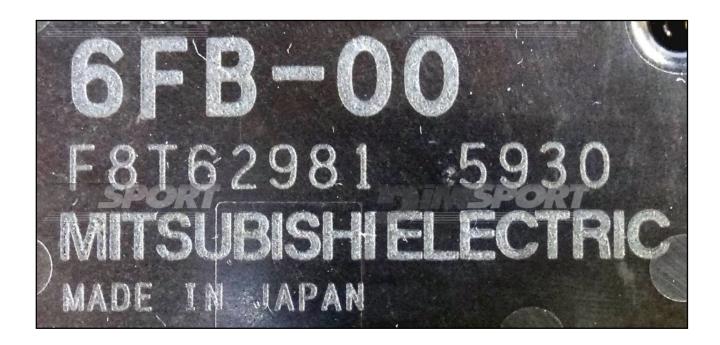

## MITSUBISHI MH8115F 6FB-8591A-XX YAMAHA

# plugin 925





## MITSUBISHI MH8115F 6FB-8591A-XX YAMAHA

#### **DIRECT CONNECTION**

For the connection with LOOSE WIRES use the cable F32GN037C/D connected to the ECU. Make sure that the POWER led (red) on Trasdata is ON.

| COLORE FILO<br>WIRE COLOUR | DESCRIZIONE<br>DESCRIPTION            |           |
|----------------------------|---------------------------------------|-----------|
| ROSSO<br>RED               | POSITIVO DIRETTO<br>POWER BATTERY     |           |
| ARANCIO<br>ORANGE          | POSITIVO SOTTO QUADRO POWER SWITCH ON |           |
| NERO<br>BLACK              | MASSA<br>GND                          |           |
| GIALLO<br>YELLOW           | KLINE                                 |           |
| VERDE<br>GREEN             | CAN LOW                               |           |
| BIA