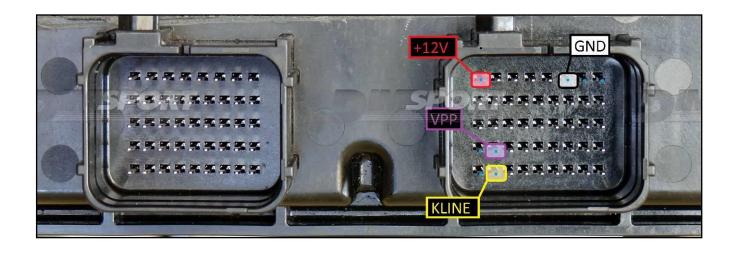

CIO<br>ORANGE          | POSITIVO SOTTO QUADRO<br>POWER SWITCH ON |            |
| NERO<br>BLACK              | MASSA<br>GND                             |            |
| GIALLO<br>YELLOW           | KLINE                                    |            |
| VERDE<br>GREEN             | CAN LOW                                  |            |
| BIANCO<br>WHITE            | CAN HIGH                                 |            |
| GRIGIO<br>GREY             | POL4<br>BOOT                             | F32GW037C  |
| BLU<br>BLUE                | POL5<br>CNF1                             |            |
|                            | TENSIONE PROG.<br>PROG. VOLTAGE          | - CHANGE - |
| MARRONE<br>BROWN           | RESET                                    |            |

## **ECU CONNECTOR**