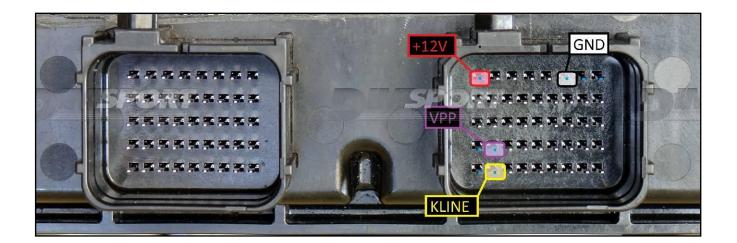

## DIRECT CONNECTION

In order to connect to the ECU use the cable F32GN037C/D. Make sure that the POWER led (red) on Trasdata is ON.

| COLORE FILO<br>WIRE COLOUR | DESCRIZIONE<br>DESCRIPTION                                                                                     |            |
|----------------------------|----------------------------------------------------------------------------------------------------------------|------------|
| ROSSO<br>RED               | POSITIVO DIRETTO<br>POWER BATTERY                                                                              |            |
| ARANCI<br>ORANGE           | the second s | DRO        |
| NERO<br>BLACK              | MASSA<br>GND                                                                                                   |            |
| GIALLO                     | KI INE                                                                                                         |            |
| VERDE<br>GREEN             | CAN LOW                                                                                                        |            |
| BIANCO<br>WHITE            | ICAN HIGH                                                                                                      |            |
| GRIGIO<br>GREY             | POL4<br>BOOT                                                                                                   | F32GH037C  |
| BLU<br>BLUE                | POL5<br>CNF1                                                                                                   | Personal I |
|                            | GRIGIO TENSIONE PROG.<br>/GREY PROG. VOLTAGE                                                                   |            |
| MARROI<br>BROWN            | NE RESET                                                                                                       |            |

## ECU CONNECTOR