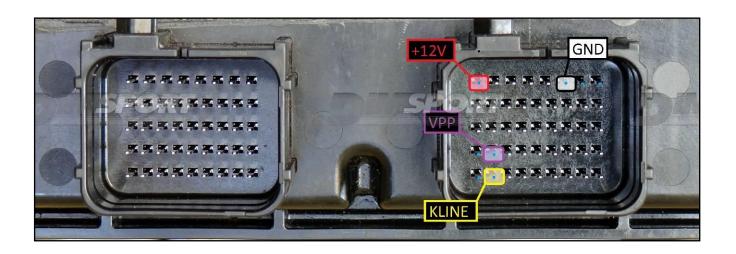

CIO<br>ORANGE          | POSITIVO SOTTO QUADRO<br>POWER SWITCH ON |            |
| NERO<br>BLACK              | MASSA<br>GND                             |            |
| GIALLO<br>YELLOW           | KLINE                                    |            |
| VERDE<br>GREEN             | CAN LOW                                  |            |
| BIANCO<br>WHITE            | CAN HIGH                                 |            |
| GRIGIO<br>GREY             | POL4<br>BOOT                             | F32GW037C  |
| BLU<br>BLUE                | POL5<br>CNF1                             |            |
|                            | TENSIONE PROG.<br>PROG. VOLTAGE          | - CHANGE - |
| MARRONE<br>BROWN           | RESET                                    |            |

## **ECU CONNECTOR**