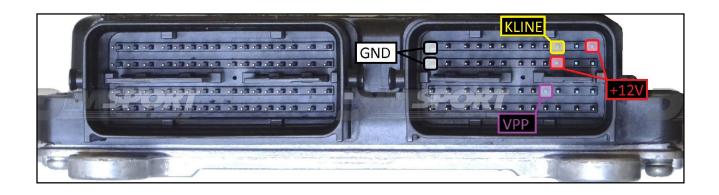

OTTO QUADRO POWER SWITCH ON |
| NERO              | MASSA                                 |
| BLACK             | GND                                   |
| GIALLO<br>YELLOW  | KLINE                                 |
| VERDE<br>GREEN    | CAN LOW                               |
| BIANCO<br>WHITE   | ICAN HIGH                             |
| GRIGIO            | POL4                                  |
| GREY              | BOOT                                  |
| BLU               | POL5                                  |
| BLUE              | CNF1                                  |
| VIOLA/GRIGIO      | TENSIONE PROG.                        |
| PURPLE/GREY       | PROG. VOLTAGE                         |
| MARRONE<br>BROWN  | RESET*                                |



### **ECU CONNECTOR**