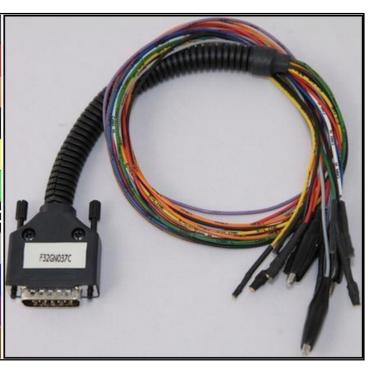

#### **DIRECT CONNECTION**

In order to connect to the ECU use the CABLE F32GN037C. Make sure that the POWER led (red) on Trasdata is ON.

| COLORE FILO       | DESCRIZIONE                           |
|-------------------|---------------------------------------|
| WIRE COLOUR       | DESCRIPTION                           |
| ROSSO             | POSITIVO DIRETTO                      |
| RED               | POWER BATTERY                         |
| ARANCIO<br>ORANGE | POSITIVO SOTTO QUADRO POWER SWITCH ON |
| NERO              | MASSA                                 |
| BLACK             | GND                                   |
| GIALLO<br>YELLOW  | KLINE                                 |
| VERDE<br>GREEN    | CAN LOW                               |
| BIANCO<br>WHITE   | ICAN HIGH                             |
| GRIGIO            | POL4                                  |
| GREY              | BOOT                                  |
| BLU               | POL5                                  |
| BLUE              | CNF1                                  |
| VIOLA/GRIGIO      | TENSIONE PROG.                        |
| PURPLE/GREY       | PROG. VOLTAGE                         |
| MARRONE<br>BROWN  | RESET*                                |