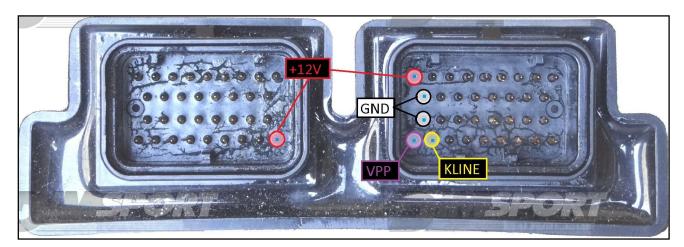

|           |
|                            | GIALLO<br>YELLOW  | KLINE                                    |           |
|                            | VERDE<br>GREEN    | CAN LOW                                  |           |
|                            | BIANCO<br>WHITE   | CAN HIGH                                 |           |
|                            | GRIGIO<br>GREY    | POL4<br>BOOT                             | F32GN937C |
|                            | BLU<br>BLUE       | POL5<br>CNF1                             |           |
|                            |                   | TENSIONE PROG.<br>PROG. VOLTAGE          | - THATTAS |
|                            | MARRONE<br>BROWN  | RESET                                    |           |

#### **ECU CONNECTOR**