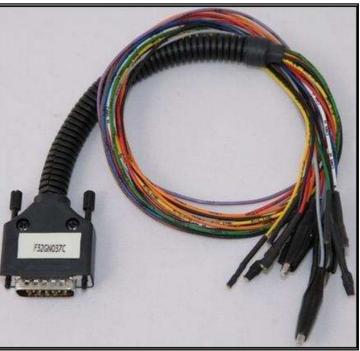

#### **DIRECT CONNECTION**

In order to connect to the ECU use the CABLE F32GN037C/D. Make sure that the POWER led (red) on Trasdata is ON.

| COLORE FILO      | DESCRIZIONE                     |
|------------------|---------------------------------|
| WIRE COLOUR      | DESCRIPTION                     |
| ROSSO            | POSITIVO DIRETTO                |
| RED              | POWER BATTERY                   |
| ARANCIO          | POSITIVO SOTTO QUADRO           |
| ORANGE           | POWER SWITCH ON                 |
| NERO             | MASSA                           |
| BLACK            | GND                             |
| GIALLO<br>YELLOW | KLINE                           |
| VERDE<br>GREEN   | CAN LOW                         |
| BIANCO<br>WHITE  | CAN HIGH                        |
| GRIGIO           | POL4                            |
| GREY             | BOOT                            |
| BLU              | POL5                            |
| BLUE             | CNF1                            |
|                  | TENSIONE PROG.<br>PROG. VOLTAGE |
| MARRONE<br>BROWN | RESET                           |