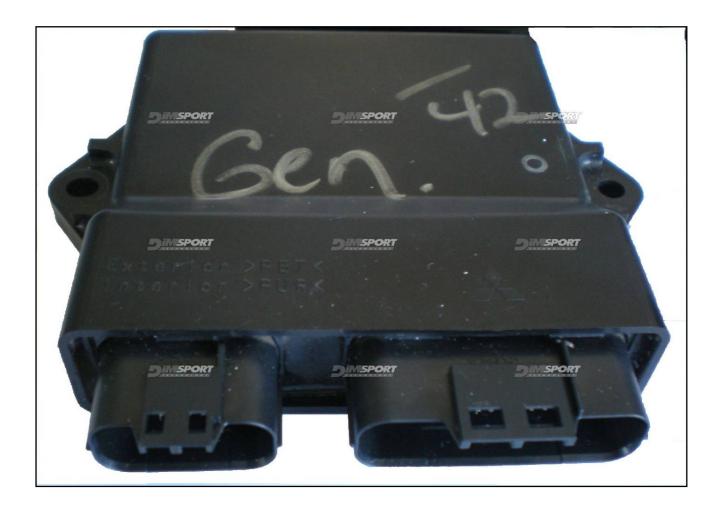

## MITSUBISHI MH82XXF KAWASAKI JETSKI

# plugin 285



## MITSUBISHI MH82XXF KAWASAKI JETSKI

#### **DIRECT CONNECTION**

In order to connect to the ECU use the CABLE F32GN037C/D. Make sure that the POWER led (red) on Trasdata is ON.

| COLORE FILO      | DESCRIZIONE                     |
|------------------|---------------------------------|
| WIRE COLOUR      | DESCRIPTION                     |
| ROSSO            | POSITIVO DIRETTO                |
| RED              | POWER BATTERY                   |
| ARANCIO          | POSITIVO SOTTO QUADRO           |
| ORANGE           | POWER SWITCH ON                 |
| NERO             | MASSA                           |
| BLACK            | GND                             |
| GIALLO<br>YELLOW | KLINE                           |
| VERDE<br>GREEN   | CAN LOW                         |
| BIANCO<br>W