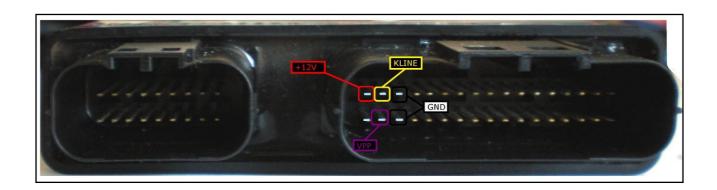

|
| RED              | POWER BATTERY                   |
| ARANCIO          | POSITIVO SOTTO QUADRO           |
| ORANGE           | POWER SWITCH ON                 |
| NERO             | MASSA                           |
| BLACK            | GND                             |
| GIALLO<br>YELLOW | KLINE                           |
| VERDE<br>GREEN   | CAN LOW                         |
| BIANCO<br>WHITE  | CAN HIGH                        |
| GRIGIO           | POL4                            |
| GREY             | BOOT                            |
| BLU              | POL5                            |
| BLUE             | CNF1                            |
|                  | TENSIONE PROG.<br>PROG. VOLTAGE |
| MARRONE<br>BROWN | RESET                           |



#### **ECU CONNECTOR**