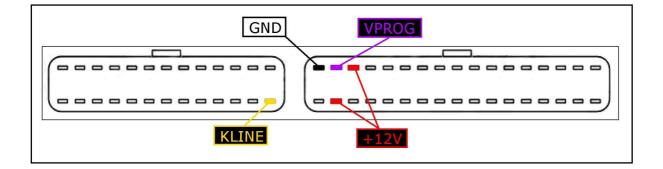

ARANCIO                    | POSITIVO SOTTO QUADRO<br>POWER SWITCH ON |            |
| NERO<br>BLACK              | MASSA<br>GND                             |            |
| GIALLO<br>YELLOW           | KLINE                                    |            |
| VERDE<br>GREEN             | CAN LOW                                  |            |
| BIANCO<br>WHITE            | CAN HIGH                                 |            |
| GRIGIO<br>GREY             | POL4<br>BOOT                             | FERCINOT   |
| BLU<br>BLUE                | POL5<br>CNF1                             | Bassand II |
| VIOLA/GRIGI<br>PURPLE/GRE  | O TENSIONE PROG.<br>/ PROG. VOLTAGE      |            |
| MARRONE<br>BROWN           | RESET                                    |            |

## ECU CONNECTOR