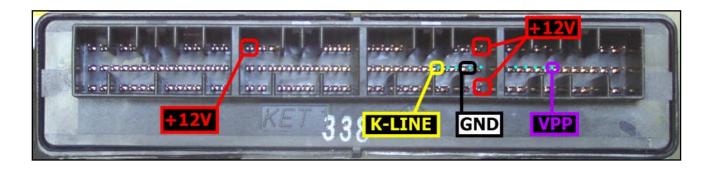

## **ECU CONNECTOR**

To the 3 power feeding pins you can connect both wires red and orange, they both have 12 Volt signal.