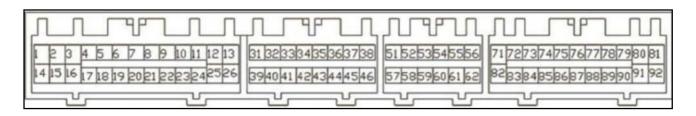

|            | MASSA<br>GND                             |            |
| GIAL<br>YELL               |            | KLINE                                    |            |
| VERD<br>GREE               |            | CAN LOW                                  |            |
| BIAN                       |            | CAN HIGH                                 |            |
| GRIG<br>GREY               |            | POL4<br>BOOT                             | F32GN037C  |
| BLU<br>BLUE                |            | POL5<br>CNF1                             | December 1 |
|                            |            | TENSIONE PROG.<br>PROG. VOLTAGE          | WHATHA .   |
| MARI<br>BROV               | RONE<br>WN | RESET                                    |            |

## **ECU CONNECTOR**