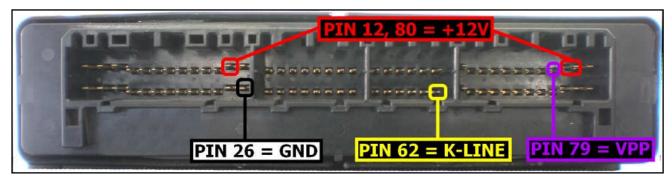

|            | MASSA<br>GND                             |            |
| GIAL<br>YELL               |            | KLINE                                    |            |
| VERD<br>GREE               |            | CAN LOW                                  |            |
| BIAN                       |            | CAN HIGH                                 |            |
| GRIG<br>GREY               |            | POL4<br>BOOT                             | F32GN037C  |
| BLU<br>BLUE                |            | POL5<br>CNF1                             | December 1 |
|                            |            | TENSIONE PROG.<br>PROG. VOLTAGE          | WHATHA .   |
| MARI<br>BROV               | RONE<br>WN | RESET                                    |            |

## **ECU CONNECTOR**