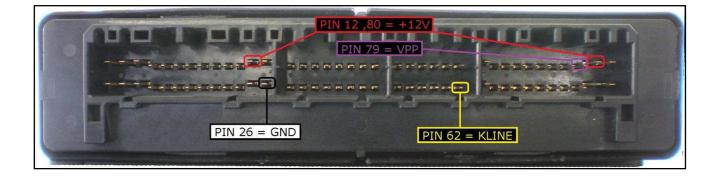

IO<br>ORANGE          | POSITIVO SOTTO QUADRO<br>POWER SWITCH ON |            |
| NERO<br>BLACK              | MASSA<br>GND                             |            |
| GIALLO                     | KLINE                                    |            |
| VERDE<br>GREEN             | CAN LOW                                  |            |
| BIANCO<br>WHITE            | CAN HIGH                                 |            |
| GRIGIO<br>GREY             | POL4<br>BOOT                             | FILONOSITC |
| BLU<br>BLUE                | POL5<br>CNF1                             |            |
| VIOLA/GRI<br>PURPLE/GR     | GIO TENSIONE PROG.<br>EY PROG. VOLTAGE   |            |
| MARRONE<br>BROWN           | RESET                                    |            |

### **ECU CONNECTOR**