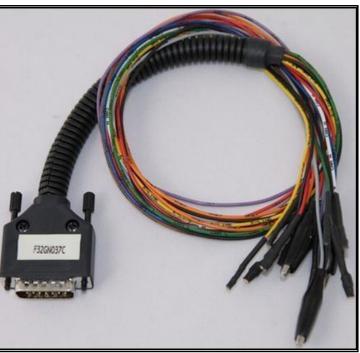

# **DIRECT CONNECTION**

In order to connect to the ECU use the CABLE F32GN037C. Make sure that the POWER led (red) on Trasdata is ON.

| COLORE FILO<br>WIRE COLOUR |                   | DESCRIZIONE<br>DESCRIPTION               |
|----------------------------|-------------------|------------------------------------------|
|                            | ROSSO<br>RED      | POSITIVO DIRETTO<br>POWER BATTERY        |
|                            | ARANCIO<br>ORANGE | POSITIVO SOTTO QUADRO<br>POWER SWITCH ON |
| 5                          | NERO<br>BLACK     | MASSA<br>GND                             |
|                            | GIALLO<br>YELLOW  | KLINE                                    |
|                            | VERDE<br>GREEN    | CAN LOW                                  |
|                            | BIANCO<br>WHITE   | CAN HIGH                                 |
|                            | GRIGIO<br>GREY    | POL4<br>BOOT                             |
|                            | BLU<br>BLUE       | POL5<br>CNF1                             |
|                            |                   | TENSIONE PROG.<br>PROG. VOLTAGE          |
|                            | MARRONE<br>BROWN  | RESET <sup>®</sup>                       |