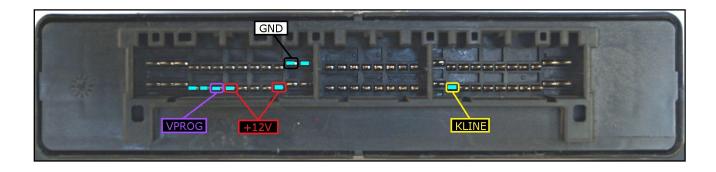

RO<br>POWER SWITCH ON |
| 5                          | NERO<br>BLACK     | MASSA<br>GND                             |
|                            | GIALLO<br>YELLOW  | KLINE                                    |
|                            | VERDE<br>GREEN    | CAN LOW                                  |
|                            | BIANCO<br>WHITE   | CAN HIGH                                 |
|                            | GRIGIO<br>GREY    | POL4<br>BOOT                             |
|                            | BLU<br>BLUE       | POL5<br>CNF1                             |
|                            |                   | TENSIONE PROG.<br>PROG. VOLTAGE          |
|                            | MARRONE<br>BROWN  | RESET <sup>®</sup>                       |



# **ECU CONNECTOR**