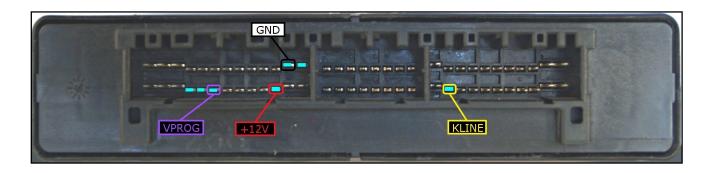

## **DIRECT CONNECTION**

In order to connect to the ECU use the CABLE F32GN037C. Make sure that the POWER led (red) on Trasdata is ON.

| COLORE FILO<br>WIRE COLOUR  | DESCRIZIONE<br>DESCRIPTION            |            |
|-----------------------------|---------------------------------------|------------|
| ROSSO<br>RED                | POSITIVO DIRETTO<br>POWER BATTERY     |            |
| ARANCIO<br>ORANGE           | POSITIVO SOTTO QUADRO POWER SWITCH ON |            |
| NERO<br>BLACK               | MASSA<br>GND                          |            |
| GIALLO<br>YELLOW            | KLINE                                 |            |
| VERDE<br>GREEN              | CAN LOW                               |            |
| BIANCO<br>WHITE             | CAN HIGH                              |            |
| GRIGIO<br>GREY              | POL4<br>BOOT                          | F32GN037C  |
| BLU<br>BLUE                 | POL5<br>CNF1                          | Discount 1 |
| VIOLA/GRIGIO<br>PURPLE/GREY | TENSIONE PROG. PROG. VOLTAGE          | - CHANGE   |
| MARRONE<br>BROWN            | RESET*                                |            |

## **ECU CONNECTOR**