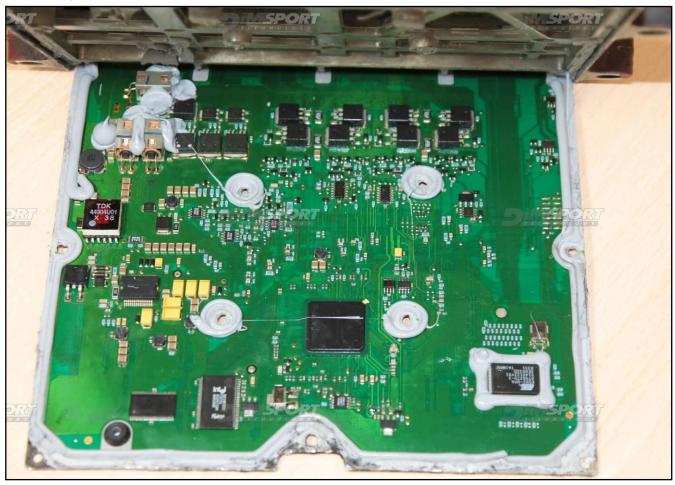

# plugin 400,431,565

**Warning:** in order to get access to the BDM lay-by pins it is necessary to open the ECU side where there are no connectors. Lay-by pins are placed on the right side of the ECU, on the right of the microprocessor.