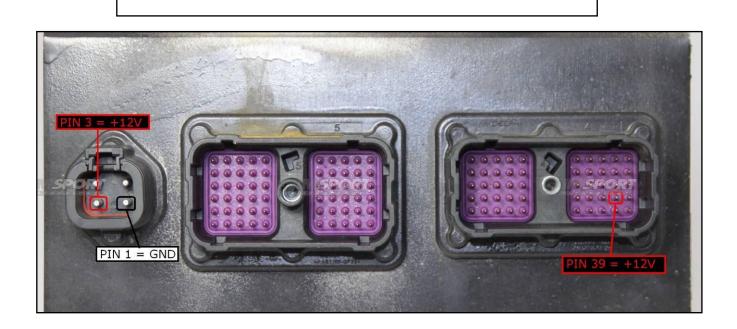

#### **DIRECT CONNECTION**

In order to connect to the ECU use the CABLE F32GN037C/D. Make sure that the POWER led (red) on Trasdata is ON.

| COLORE FILO<br>WIRE COLOUR | DESCRIZIONE<br>DESCRIPTION                 |                                                                                                                                                                                                                                                                                                                                                                                                                                                                                                                                                                                                                                                                                                                                                                                                                                                                                                                                                                                                                                                                                                                                                                                                                                                                                                                                                                                                                                                                                                                                                                                                                                                                                                                                                                                                                                                                                                                                                                                                                                                                                                                                |
|----------------------------|--------------------------------------------|--------------------------------------------------------------------------------------------------------------------------------------------------------------------------------------------------------------------------------------------------------------------------------------------------------------------------------------------------------------------------------------------------------------------------------------------------------------------------------------------------------------------------------------------------------------------------------------------------------------------------------------------------------------------------------------------------------------------------------------------------------------------------------------------------------------------------------------------------------------------------------------------------------------------------------------------------------------------------------------------------------------------------------------------------------------------------------------------------------------------------------------------------------------------------------------------------------------------------------------------------------------------------------------------------------------------------------------------------------------------------------------------------------------------------------------------------------------------------------------------------------------------------------------------------------------------------------------------------------------------------------------------------------------------------------------------------------------------------------------------------------------------------------------------------------------------------------------------------------------------------------------------------------------------------------------------------------------------------------------------------------------------------------------------------------------------------------------------------------------------------------|
| ROSSO<br>RED               | POSITIVO DIRETTO<br>POWER BATTERY          |                                                                                                                                                                                                                                                                                                                                                                                                                                                                                                                                                                                                                                                                                                                                                                                                                                                                                                                                                                                                                                                                                                                                                                                                                                                                                                                                                                                                                                                                                                                                                                                                                                                                                                                                                                                                                                                                                                                                                                                                                                                                                                                                |
| ARANCIO<br>ORANGE          |                                            | PRO                                                                                                                                                                                                                                                                                                                                                                                                                                                                                                                                                                                                                                                                                                                                                                                                                                                                                                                                                                                                                                                                                                                                                                                                                                                                                                                                                                                                                                                                                                                                                                                                                                                                                                                                                                                                                                                                                                                                                                                                                                                                                                                            |
| NERO<br>BLACK              | MASSA<br>GND                               |                                                                                                                                                                                                                                                                                                                                                                                                                                                                                                                                                                                                                                                                                                                                                                                                                                                                                                                                                                                                                                                                                                                                                                                                                                                                                                                                                                                                                                                                                                                                                                                                                                                                                                                                                                                                                                                                                                                                                                                                                                                                                                                                |
| GIALLO<br>YELLOW           | KLINE                                      |                                                                                                                                                                                                                                                                                                                                                                                                                                                                                                                                                                                                                                                                                                                                                                                                                                                                                                                                                                                                                                                                                                                                                                                                                                                                                                                                                                                                                                                                                                                                                                                                                                                                                                                                                                                                                                                                                                                                                                                                                                                                                                                                |
| VERDE<br>GREEN             | CAN LOW                                    |                                                                                                                                                                                                                                                                                                                                                                                                                                                                                                                                                                                                                                                                                                                                                                                                                                                                                                                                                                                                                                                                                                                                                                                                                                                                                                                                                                                                                                                                                                                                                                                                                                                                                                                                                                                                                                                                                                                                                                                                                                                                                                                                |
| BIANCO<br>WHITE            | CAN HIGH                                   |                                                                                                                                                                                                                                                                                                                                                                                                                                                                                                                                                                                                                                                                                                                                                                                                                                                                                                                                                                                                                                                                                                                                                                                                                                                                                                                                                                                                                                                                                                                                                                                                                                                                                                                                                                                                                                                                                                                                                                                                                                                                                                                                |
| GRIGIO<br>GREY             | POL4<br>BOOT                               | FERGIOSITC                                                                                                                                                                                                                                                                                                                                                                                                                                                                                                                                                                                                                                                                                                                                                                                                                                                                                                                                                                                                                                                                                                                                                                                                                                                                                                                                                                                                                                                                                                                                                                                                                                                                                                                                                                                                                                                                                                                                                                                                                                                                                                                     |
| BLU<br>BLUE                | POL5<br>CNF1                               | A Second State of the Seco |
| VIOLA/G<br>PURPLE/         | RIGIO TENSIONE PROG.<br>GREY PROG. VOLTAGE | CMASSION .                                                                                                                                                                                                                                                                                                                                                                                                                                                                                                                                                                                                                                                                                                                                                                                                                                                                                                                                                                                                                                                                                                                                                                                                                                                                                                                                                                                                                                                                                                                                                                                                                                                                                                                                                                                                                                                                                                                                                                                                                                                                                                                     |
| MARRON<br>BROWN            | E RESET                                    |                                                                                                                                                                                                                                                                                                                                                                                                                                                                                                                                                                                                                                                                                                                                                                                                                                                                                                                                                                                                                                                                                                                                                                                                                                                                                                                                                                                                                                                                                                                                                                                                                                                                                                                                                                                                                                                                                                                                                                                                                                                                                                                                |