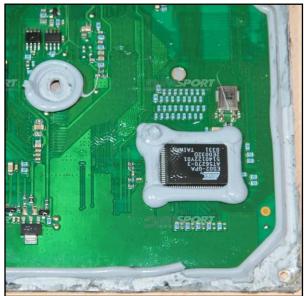

#### F34NTA03 adapter CONNECTION

Leave the first 2 pin free, the adapter must be lined up to the external edge of the ECU.

In order to perform the BDM reading it is necessary to make a little bridge on the quartz as shown in the following picture. Remove the bridge from the quartz at the end of the procedure or before restoring the ECU on the vehicle.