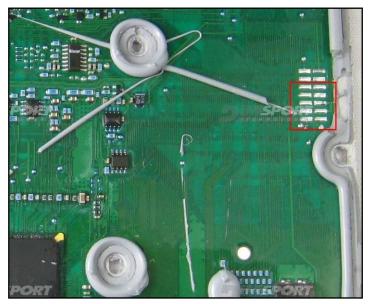

# plugin 400,431,565

**Warning:** in order to get access to the BDM lay-by pins it is necessary to open the ECU side where there are no connectors. Lay-by pins are placed on the right side of the ECU, on the right of the microprocessor.