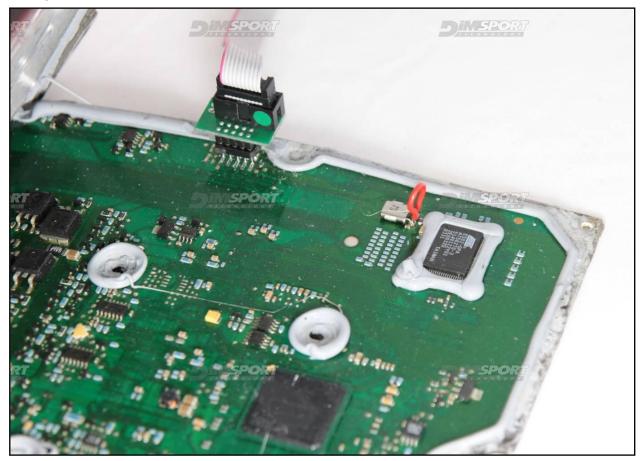

# plugin 400,431,565

**Warning:** in order to get access to the BDM lay-by pins it is necessary to open the ECU side where there are no connectors. Lay-by pins are placed on the right side of the ECU, on the right of the microprocessor.

### **MOTOROLA CM870**

#### F34NTA03 adapter CONNECTION

Leave the first 2 pin free, the adapter must be lined up to the external edge of the ECU.

In order to perform the BDM reading it is necessary to make a little bridge on the quartz as shown in the following picture. Remove the bridge from the quartz at the end of the procedure or before restoring the ECU on the vehicle.